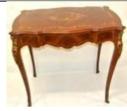

Edwardian inlaid mahogany rectangular occasional table with crossbanded borders. raised on cabriole

legs with pad feet 80-120

32. Pair of Staffordshire style ornaments "Going to Market" and "Returning Home" 30-40