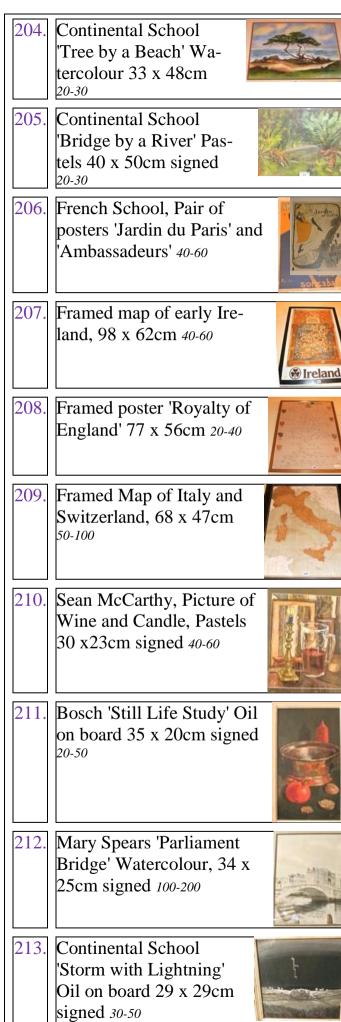

|

signed 100-200



| 214. | Irene Murphy 'Segement Experience' Mixed Media 23 x 26cm signed verso 100-200               | 223 |
|------|---------------------------------------------------------------------------------------------|-----|
| 215. | Sean McCarthy 'Tree in a Storm' 24 x 25cm signed 50-100                                     | 224 |
| 216. | Eadaoin Harding Kemp 'Deep Summer, Riverbank' Oil on board 30 x 30cm signed 150-200         | 225 |
| 217. | Michael Farrell 'James Joyce' Charcoal and Watercolour with Script 65 x 48cm signed 300-400 | 226 |
| 218. | Bill Griffin 'Ride on' Mixed Media 40 x 50cm initialled 1000-1200                           | 227 |
| 219. | Peadar Drinan "The Cork Millennium Collection" Limited Edition, Six scenes of Cork 200-300  | 229 |
| 220. | Eileen Healy 'Abstract' Pa