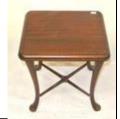

2. Lot of oriental items in box 20-40

3. Art Deco copper fireguard with shaped feet 10-20

4. Pair of circular Oriental flower vases with ornate gilt and figured decoration 30-50

5. Small Victorian occasional or lamp table with cabriole legs and pad feet *15-25* 