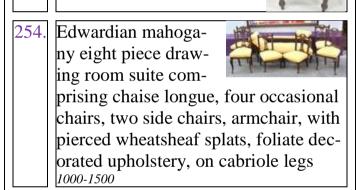

JW Mullen Esquire, 35 x 85cm 300-500 |
| 236. | F Dukes, Colour print of Black Rock, 23 x 23cm 20-30                               |
| 237. | Oblong Plaque - Bank of Ireland 24 x 50cm                                          |
| 238. | English School 'Set of four Hunting prints' 20 x 65cm each 40-80                   |
| 239. | Jack Butler Yeats 'The Squeezebox' Print 58 x 40cm 40-60                           |
| 240. | Maritime School 'Running with the Wind' 23 x 38cm 20-40                            |
| 241. | Set of four 'Cries of<br>London' prints 15 x<br>10cm each 10-20                    |
| 250. | Set of six Edwardian                                                               |

inlaid mahogany

dining chairs with

bowed rails, leather

seats, on inlaid tapering legs 500-800









| 258. | Set of six Victorian mahogany dining chairs with bowed rails, upholstered serpentine fronted seats, on carved cabriole legs with castors 400-600 |
|------|--------------------------------------------------------------------------------------------------------------------------------------------------|
| 259. | Pair of Georgian oak occasional chairs with railed backs, upholstered seats 10-20                                                                |
| 260. | Set of six Victorian oak dining chairs with pierced and barleytwist columns, leather seats, on shaped legs 50-100                                |
| 261. | Victorian style wingback armchair with buttoned upholstery 30-50                                                                                 |
| 262. | Elect