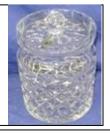

Ornate alabaster statue of a Greek girl on shaped base, 115cm height 700-1000

Ornate stone garden statue
Venus de milo on shaped base

Waterford Crystal cut glass biscuitaire or storage jar with diamond faceted decoration and lid 60-100

| 124. | Pair of Waterford     |
|------|-----------------------|
|      | Crystal cut glass jam |
|      | or preserve jars with |
|      | diamond decoration    |
|      | and lids 50-100       |
| 105  | C                     |
| 125. | Georgian inlaid       |
|      | rosewood card table   |
|      | with scroll satin-    |