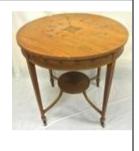

51. Edwardian inlaid satinwood circular occasional table with ornate foliate and painted inlay, foliate decoration, decorated frieze, on taper-

ing legs with splayed stretchers, spade feet with castors 100-200