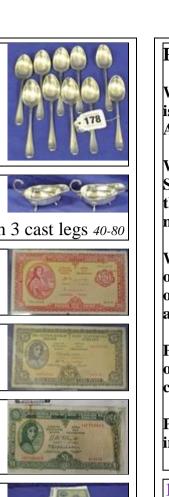

|                   |
| 182. | Irish £1 note 1958<br>20-40                                                                                             |                   |
| 183. | Irish 1974 £10 note, five Irish £1 notes and coinage, English £1 note and coin 40-60                                    |                   |
| 184. | Seven assorted cased coins 20-40                                                                                        | beech.            |
| 185. | Six English coins -<br>florins, half crowns,<br>etc. 20-40                                                              | AGE OF            |

Five Commemora-

tive dollar coins 30-60

Nine American JFK

Commemorative

coins 50-100

186.

187.



# Paintings, sculpture, etc

When the Forename(s) and Surname of the Artist are given, in our opinion this is a work of the Artist.

When the Initials of the Forename(s) and the Surname of the Artist are given, in our opinion this is a work of the period of the Artist which may be wholly or partly his work.

When the Surname only of the Artist is given, in our opinion this is a work by the school, or by one of the followers of the artist, or in his style and of uncertain date.

Purchasers are allowed seven days from the date of the Auction to satisfy themselves as to the accuracy of the catalogue description.

Please note the Conditions of Sale as displayed in the Auction Rooms.

Frank Shipsides 'Re-190. turn of the SS Great Britain' Limited Edition print 30 x 40cm signed 10-20



191. A