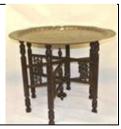

Pair of cast iron garden wall light shades with domed finials 120-200

7. Georgian oak chest of two short and three long drawers with circular handles on bracket feet 50-100

8. Persian style circular Benares brass topped folding table with carved decoration 30-50