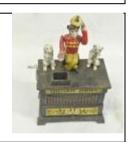

61. Pair of Victorian cast iron garden vases with ribbed socies, on circular bases with spreading foot 400-600

62. Victorian style cast iron automaton money bank with monkey, dog and cat on an organ, stamped Kaiser and Rex 1882 100-200