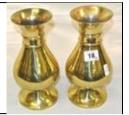

Pair of brass menorah with seven candle sconces, foliate decoration, on circular bases 50-80

18. Pair of baluster shaped brass vases with circular bases 10-20

19. Pair of baluster shaped brass flower vases with circular bases 10-20