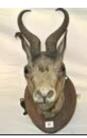

20.

wardian mahogany D-end dining table with extra leaf inset, rounded borders, raised in twin ring turned columns, on splayed tripod with brass lionclaw feet on castors 100-200

Stuffed head of a Springbok on timber base 50-100