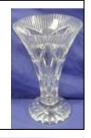

76. Victorian mahogany hall or side table with frieze drawer, circular handles, raised on turned tapering legs 60-100

77. Waterford Crystal John Rocha tall Lume vase with diamond decoration 150-180

78. Waterford Crystal cut glass Starburst flower vase with diamond decoration and circular base 60-100