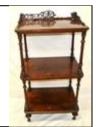

with mother of pearl insets, on turned tapering legs 100-200

Victorian inlaid walnut 41. three tier whatnot with fretwork gallery, turned columns, tapering legs with castors 100-200

Edwardian brass table oil lamp with foliate decorated glass shade 10-20