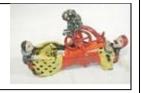

105. Edwardian bookcase with glazed doors, dentil frieze, on plinth 150-200

Queen Anne style 106. walnut and mahogany drinks cabinet with fitted interior. two drawers with brass drop handles, foliate carved apron, on cabriole legs 60-100