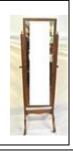

framed cheval mirror with swivel mirror, shaped brass finials, tapering columns, with serpentine stretcher, shaped legs and brass castors 150-200

67. Victorian mahogany desk stand with pierced brass gallery, reeded brass handles, two ink wells