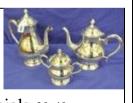

162. 3 piece silver plated tea service with wavy borders, foliate etching and shaped

handles, by Philip Ashberry & Sons

Silver plated kettle with 163. fluted lower body and shaped handle, on stand with burner 50-100