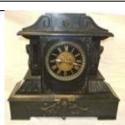

handles, two ink wells and pen tray 30-50

68. Ornate French marble and slate mantle clock with circular brass framed double dial, bevelled glass door, on shaped base, by Henry Marc

base, by Henry Marc, Paris 100-150