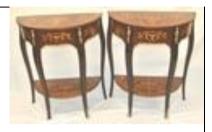

46. Pair of
Louis XV
design inlaid mahogany
demi-lune

two tier hall or side tables with ornate satinwood and other foliate inlay, bow fronted drawers, ormolu mounts, on cabriole legs 400-600

47. Ornate cast iron model of a steam boat "City of New York" 50-100