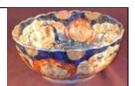

domed lids with shaped finials, 14" / 36 cm high 500-1000

Imari circular bowl with scalloped rim, burnt ochre and deep blue foliate and sce-

nic decorated panels, 12" / 31 cm diameter 200-300

Or plaque with serpentine borders, burnt ochre and deep blue gilt and foliate