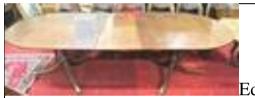

120. Georgian
Chippendale style
mahogany
D-end ex-

tending dining table with carved borders, two extra leaves inset, frieze with decorated border, raised on scroll decorated carved cabriole legs with claw on ball feet, 7ft 6in x 4ft / 235 x 122cm 800-1000