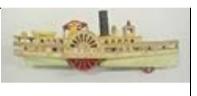

46. Pair of
Louis XV
design inlaid mahogany
demi-lune

two tier hall or side tables with ornate satinwood and other foliate inlay, bow fronted drawers, ormolu mounts, on cabriole legs 400-600

47. Ornate cast iron model of a steam boat "City of New York" 50-100