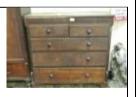

Leather bound copy of the Holy Bible by Rev George Leo Haddock, printed by Murdock, London, with brass clasps 40-80

40. Victorian mahogany chest of two short and three long drawers with circular handles

with mother of pearl insets, on turned tapering legs 100-200

Victorian inlaid walnut 41. three tier whatnot with fretwork gallery, turned columns, tapering legs with castors 100-200

Edwardian brass table oil lamp with foliate decorated glass shade 10-20