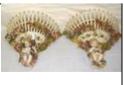

decoration, 9.5" / 24 cm diameter

150. Set of 4 Guinness
Toucans - one standing bird and 3 Carlton ware flying toucan wall plaques