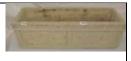

100. Pair of ornate cast iron garden vases with ornate grapevine decoration, lids with finials, on square bases, 36" / 92cm high 2000-4000

Ornate stone garden statue 101. of Romeo and Juliet on circular base 400-600