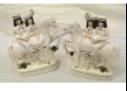

Edwardian inlaid mahogany rectangular occasional table with crossbanded borders. raised on cabriole

legs with pad feet 80-120

32. Pair of Staffordshire style ornaments "Going to Market" and "Returning Home" 30-40