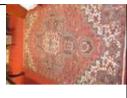

egg and dart foliate decorated border, turned reeded columns, 220 x 120cm 500-800

72. Hand woven Heriz village floral decorated rug, 290 x 180cm 250-500

73. Oriental circular plate or plaque with dragon foliate and gilt decoration, 12.1" / 31cm diameter 100-200

Large hand woven Kazhan rug of traditional medallion design, 385 x 290cm 150-200

Victorian cast iron 89. fire kerb with ornate scroll and foliate decoration 100-200

Edwardian inlaid and crossbanded mahogany bureau bookcase with astragal glazed doors, shelved interior, the bureau with shell inlay and fitted interior, four drawers with brass drop handles,