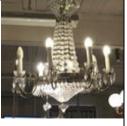

Set of six brass circular candlesticks with stepped bases *30-50* 

Ornate crystal brass framed hanging eight branch chandelier with Waterford Crystal sconces and base, having

faceted beads and drops, 27" diameter 1500-2000