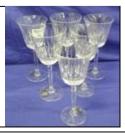

79. Set of six Edwardian style tulip shaped gilt rimmed wine glasses with foliate etching and long stems *30-60* 

Regency mahogany sideboard with tray back, reeded

carved borders, three central drawers, two side presses, napery press, all with brass drop handles, paneled doors under with reeded decoration, on barley twist tapering legs with circular feet, 185 x 90 x 56cm 300-500

Waterford Crystal 93. cut glass circular flower or sweet bowl with raised base 20-30

94. Set of six long stemmed wine glasses with faceted decoration on circular bases 50-80

Victorian mahogany library or centre table with square tipup top, reeded 96. XV style inlaid