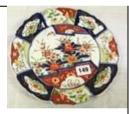

domed lids with shaped finials, 14" / 36 cm high 500-1000

Imari circular bowl with scalloped rim, burnt ochre and deep blue foliate and sce-

nic decorated panels, 12" / 31 cm diameter 200-300

Or plaque with serpentine borders, burnt ochre and deep blue gilt and foliate

decoration, 9.5" / 24 cm diameter

150. Set of 4 Guinness
Toucans - one standing bird and 3 Carlton ware flying toucan wall plaques