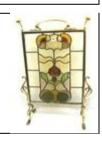

107. Edwardian brass framed leaded coloured glass firescreen with shaped finials and handles, on bracket feet 50-100

Waterford Crystal cut glass 108. flower vase of trumpet form with faceted decoration 30-50