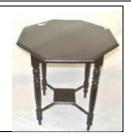

2. Lot of oriental items in box 20-40

3. Art Deco copper fireguard with shaped feet 10-20

4. Pair of circular Oriental flower vases with ornate gilt and figured decoration 30-50

5. Small Victorian occasional or lamp table with cabriole legs and pad feet *15-25* 