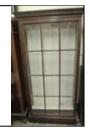

105. Edwardian bookcase with glazed doors, dentil frieze, on plinth 150-200

Queen Anne style 106. walnut and mahogany drinks cabinet with fitted interior. two drawers with brass drop handles, foliate carved apron, on cabriole legs 60-100