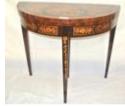

2. Lot of oriental items in box 20-40

3. Art Deco copper fireguard with shaped feet 10-20

4. Pair of circular Oriental flower vases with ornate gilt and figured decoration 30-50

5. Small Victorian occasional or lamp table with cabriole legs and pad feet *15-25* 