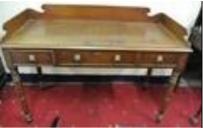

Please note:

ALL Purchases to be collected by 5pm Friday

45. Victorian oak desk with leatherette inset, two frieze drawers with circular handles

circular handles, on turned tapering legs with castors 50-100