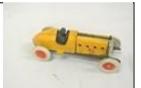

26. Victorian oak drop leaf table with D-shaped dropped leaves, barley twist supports and bun feet 40-80

27. Cast iron automaton moneybox - Fire Engine Station H 1 50-100

Metal model of a racing car with engine flaps 30-50