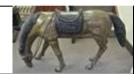

Old domed top shipping trunk with metal clasps 50-100

Bronzed figure of a grazing horse, 150 x 95cm 2000-3000

114. Irish School sculpture "Lovers" on square base, 125 cm height 1000-2000

115. Victorian rosewood chiffonier sideboard with angled pediment, foliate and ribbon decoration, beveled mirror insets, glazed presses, frieze drawer with brass drop handles, lined press under, two side presses, on circular feet 500-800