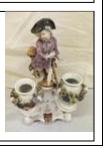

Pair of ornate Dresden style wall sconces with ornate cherub and foliate decoration 150-200

Dresden style centrepiece with central figure
surrounded by 3 urns,
profusely encrusted with
flowers and on a shaped
triangular base 150-200