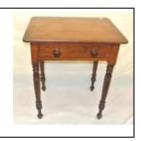

2. Lot of oriental items in box 20-40

3. Art Deco copper fireguard with shaped feet 10-20

4. Pair of circular Oriental flower vases with ornate gilt and figured decoration 30-50

5. Small Victorian occasional or lamp table with cabriole legs and pad feet *15-25* 