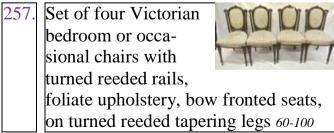

Mullen Esquire, 35 x 85cm 300-500 |
| 236. | F Dukes, Colour print of Black Rock, 23 x 23cm 20-30                               |
| 237. | Oblong Plaque - Bank of Ireland 24 x 50cm                                          |
| 238. | English School 'Set of four Hunting prints' 20 x 65cm each 40-80                   |
| 239. | Jack Butler Yeats 'The Squeezebox' Print 58 x 40cm 40-60                           |
| 240. | Maritime School 'Running with the Wind' 23 x 38cm 20-40                            |
| 241. | Set of four 'Cries of<br>London' prints 15 x<br>10cm each 10-20                    |
| 250. | Set of six Edwardian                                                               |

inlaid mahogany

dining chairs with

bowed rails, leather

seats, on inlaid tapering legs 500-800









| 258. | Set of six Victorian mahogany dining chairs with bowed rails, upholstered serpentine fronted seats, on carved cabriole legs with castors 400-600 |
|------|--------------------------------------------------------------------------------------------------------------------------------------------------|
| 259. | Pair of Georgian oak occasional chairs with railed backs, upholstered seats 10-20                                                                |
| 260. | Set of six Victorian oak dining chairs with pierced and barleytwist columns, leather seats, on shaped legs 50-100                                |
| 261. | Victorian style wingback armchair with buttoned upholstery 30-50                                                                                 |
| 262. | Electric