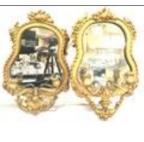

Pair of Regency style circular gilt framed convex mirrors with ornate reeded and ball decoration and eagle mounts 300-500

25. Victorian mahogany hall or side table with raised

gallery, three frieze drawers with lionmask drop handles, on turned tapering legs 80-150