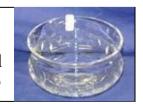

Art Deco cast iron coal scuttle with enamel tops and shaped handles 30-50

Waterford Crystal Lume vase with diamond decoration 120-160

Waterford Crystal circular flower bowl with scalloped rim and diamond decoration *50-80* 