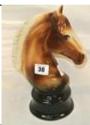

69. Edwardian porcelain horse's head with painted decoration on circular base 40-60

70. Regency style inlaid walnut display cabinet or bookcase with inlaid frieze, ornate ormolu mounts and brass handles, brass