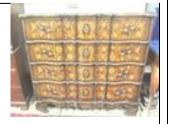

56. Pair of Louis
XV style inlaid
and crossbanded walnut
commode
chests with

serpentine Bombay fronts, three drawers with ormolu handles, on cabriole legs 500-600

57. Pair of ornate heavy brass candelabrae with foliate decorated rims and scones, shaped handles, on ornate bases 100-200