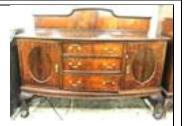

55. Edwardian mahogany bow fronted side-board with shaped tray back, three

central drawers with brass drop handles, two shelved side presses, with panelled doors, on cabriole legs with claw on ball feet 100-200