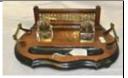

120. Georgian
Chippendale style
mahogany
D-end ex-

tending dining table with carved borders, two extra leaves inset, frieze with decorated border, raised on scroll decorated carved cabriole legs with claw on ball feet, 7ft 6in x 4ft / 235 x 122cm 800-1000