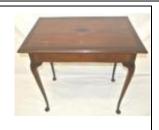

2. Lot of oriental items in box 20-40

3. Art Deco copper fireguard with shaped feet 10-20

4. Pair of circular Oriental flower vases with ornate gilt and figured decoration 30-50

5. Small Victorian occasional or lamp table with cabriole legs and pad feet *15-25* 