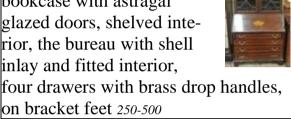

Large hand woven Kazhan rug of traditional medallion design, 385 x 290cm 150-200

Victorian cast iron 89. fire kerb with ornate scroll and foliate decoration 100-200

Edwardian inlaid and crossbanded mahogany bureau bookcase with astragal glazed doors, shelved interior, the bureau with shell inlay and fitted interior, four drawers with brass drop handles,