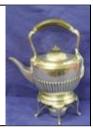

162. 3 piece silver plated tea service with wavy borders, foliate etching and shaped

handles, by Philip Ashberry & Sons

Silver plated kettle with 163. fluted lower body and shaped handle, on stand with burner 50-100