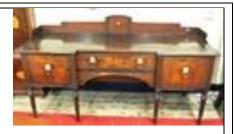

79. Set of six Edwardian style tulip shaped gilt rimmed wine glasses with foliate etching and long stems *30-60* 

Regency mahogany sideboard with tray back, reeded

carved borders, three central drawers, two side presses, napery press, all with brass drop handles, paneled doors under with reeded decoration, on barley twist tapering legs with circular feet, 185 x 90 x 56cm 300-500