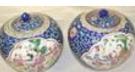

145. Edwardian mahogany corner cabinet with double bevelled mirror insets, turned finials and rails, press with decorated panelled doors, on tapering legs 100-150

Ornate Imari circular bowl with foliate decorated collar above four figures decorated in relief

with ornate burnt ochre and deep blue foliate figured decorated panels, 9.5" / 27 cm diameter, 7" / 19 cm high 700-1500

Pair Imari ginger jars of baluster hexagonal tapering form with burnt ochre, deep blue and gilt foliate decoration.

domed lids with shaped finials, 14" / 36 cm high 500-1000

Imari circular bowl with scalloped rim, burnt ochre and deep blue foliate and sce-

nic decorated panels, 12" / 31 cm diameter 200-300

Or plaque with serpentine borders, burnt ochre and deep blue gilt and foliate