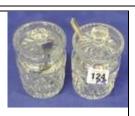

| 124. | Pair of Waterford     |
|------|-----------------------|
|      | Crystal cut glass jam |
|      | or preserve jars with |
|      | diamond decoration    |
|      | and lids 50-100       |
| 105  | C                     |
| 125. | Georgian inlaid       |
|      | rosewood card table   |
|      | with scroll satin-    |