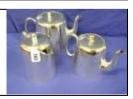

ree dish with gadroom borders and detachable handle



Oval silver plated 161. teapot of tapering form, and a sugar bowl and cream jug of hexagonal tapering form 40-80



162. 3 piece silver plated tea service with wavy borders, foliate etching and shaped



handles, by Philip Ashberry & Sons

Silver plated kettle with 163. fluted lower body and shaped handle, on stand with burner 50-100



Sheffield silver plat-164. ed swing handled sugar or sweet basket with gadroon rim, by Walker & Hall 30-50



Heavy silver plated 165. sauce or gravy boat with gadroon rims, scroll handle, on 3 hoof feet 30-50



Three piece sil-166. verplated tea and coffee service of baluster form with shaped handles and finials 30-40



Three piece "Hotel 167. plate" tea and coffee service with shaped handles 30-40



George VI Birming-168. ham silver cigarette box or jewellery casket of oblong form, inscribed. 60-80



169 Birmingham silver jewellery casket or cigar box of oblong form with decorated



leaf edged borders 100-150 170.

Birmingham silver circular shaped salver with raised decorative rim, on three cast scroll legs, 22 cm diameter 250-350



Pair of Georgian 171. style silver plated wine bottle coasters with gadroon rims and timber bases 50-80



172. Set of six salt cellars with spoons in fitted presentation case 40-60



173. Edward VII Chester silver loving cup or trophy with ornate double scroll han-



dles, on a raised pedestal support, 1909, 15,5 cm diameter, 377g 150-250

174. Set of 3 Victorian London silver bright cut salt cellars, each on 3 claw feet, 1875 134g 50-80



175. P