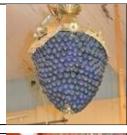

Set of six brass circular candlesticks with stepped bases *30-50* 

Ornate crystal brass framed hanging eight branch chandelier with Waterford Crystal sconces and base, having

faceted beads and drops, 27" diameter 1500-2000