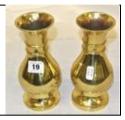

Pair of brass menorah with seven candle sconces, foliate decoration, on circular bases 50-80

18. Pair of baluster shaped brass vases with circular bases 10-20

19. Pair of baluster shaped brass flower vases with circular bases 10-20