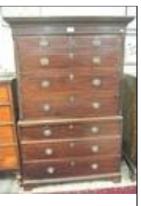

# **Bidding Cards:**

Please register for a numbered Bidding Card prior to attending the auction.

Available on afternoon of sale.

hogany linen press with shelved interior, doors under, on bun feet 50-100

11. Regency design gilt framed triple bevelled overmantle mirror with shell ribbon and figured decoration, 153 x 11