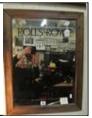

Oak framed Rolls Royce Silver Ghost 1912 mirror 20-30

30. Georgian inlaid mahogany chest on chest with dentil frieze, ornate brass drop handles, press with drop-down front above five drawers, on bracket feet 750-1000