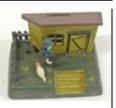

'Belleek Living' cir-83. cular fruit or salad bowl 50-100

84. Victorian style cast iron automaton moneybox 'Farmer at a well' 60-100

85. Victorian mahogany chiffonier side cabinet with scroll arch back, shelf with turned supports, frieze drawer,