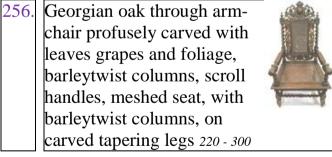

W Mullen Esquire, 35 x 85cm 300-500 |
| 236. | F Dukes, Colour print of Black Rock, 23 x 23cm 20-30                               |
| 237. | Oblong Plaque - Bank of Ireland 24 x 50cm                                          |
| 238. | English School 'Set of four Hunting prints' 20 x 65cm each 40-80                   |
| 239. | Jack Butler Yeats 'The Squeezebox' Print 58 x 40cm 40-60                           |
| 240. | Maritime School 'Running with the Wind' 23 x 38cm 20-40                            |
| 241. | Set of four 'Cries of<br>London' prints 15 x<br>10cm each 10-20                    |
| 250. | Set of six Edwardian                                                               |

inlaid mahogany

dining chairs with

bowed rails, leather

seats, on inlaid tapering legs 500-800









| 258. | Set of six Victorian mahogany dining chairs with bowed rails, upholstered serpentine fronted seats, on carved cabriole legs with castors 400-600 |
|------|--------------------------------------------------------------------------------------------------------------------------------------------------|
| 259. | Pair of Georgian oak occasional chairs with railed backs, upholstered seats 10-20                                                                |
| 260. | Set of six Victorian oak dining chairs with pierced and barleytwist columns, leather seats, on shaped legs 50-100                                |
| 261. | Victorian style wingback armchair with buttoned upholstery 30-50                                                                                 |
| 262. | Electri