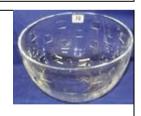

91. Victorian oak Pembroke table with Dshaped drop leaves, pull-out gateleg sup-

ports, barleytwist columns, and turned feet 100-200

Waterford cut glass John Rocha design fruit or flower bowl with panelled decoration 200-400