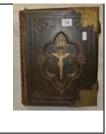

Leather bound copy of the Holy Bible by Rev George Leo Haddock, printed by Murdock, London, with brass clasps 40-80

40. Victorian mahogany chest of two short and three long drawers with circular handles