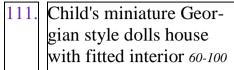

acock decoration 40-60



Cast iron Professor 104. Pug Frog's great bicycle feat mechanical bank 100-200



105. Edwardian bookcase with glazed doors, dentil frieze, on plinth 150-200



Queen Anne style 106. walnut and mahogany drinks cabinet with fitted interior. two drawers with brass drop handles, foliate carved apron, on cabriole legs 60-100

107. Edwardian brass framed leaded coloured glass firescreen with shaped finials and handles, on bracket feet 50-100



Waterford Crystal cut glass 108. flower vase of trumpet form with faceted decoration 30-50



Waterford Crystal Bal-109. uster shaped flower vase with diamond decoration on circular base 20-30



110. Edwardian mahogany side cabinet or bookcase with paneled frieze, inlaid and brass meshed doors, on turned tapering legs 400-800





Old domed top shipping trunk with metal clasps 50-100



Bronzed figure of a grazing horse, 150 x 95cm 2000-3000



114. Irish School sculpture "Lovers" on square base, 125 cm height 1000-2000



115. Victorian rosewood chiffonier sideboard with angled pediment, foliate and ribbon decoration, beveled mirror insets, glazed presses, frieze drawer with brass drop handles, lined press under, two side presses, on circular feet 500-800



7. Eileen Gray design e1027 circular chrome bedside table of adjustable height with glass inset 1000-2000

Edwardian brass fire bellows with handle



Ornate Dresden style group of children playing by a barrel with gilt decoration 75-125



120. Georgian
Chippendale style
mahogany
D-end ex-



tending dining table with carved borders, two extra leaves inset