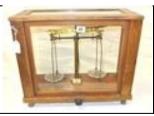

22. Gallenkamp postal or scientific scales in timber framed glazed case 40-80

23. Louis XV parquetry inlaid chest of four drawers with shaped front, ormolu mounts,

ornate foliate inlay, on carved bracket feet 1200-2000