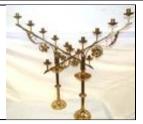

Set of six brass circular candlesticks with stepped bases *30-50* 

Ornate crystal brass framed hanging eight branch chandelier with Waterford Crystal sconces and base, having

faceted beads and drops, 27" diameter 1500-2000