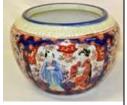

145. Edwardian mahogany corner cabinet with double bevelled mirror insets, turned finials and rails, press with decorated panelled doors, on tapering legs 100-150

Ornate Imari circular bowl with foliate decorated collar above four figures decorated in relief

with ornate burnt ochre and deep blue foliate figured decorated panels, 9.5" / 27 cm diameter, 7" / 19 cm high 700-1500

Pair Imari ginger jars of baluster hexagonal tapering form with burnt ochre, deep blue and gilt foliate decoration.