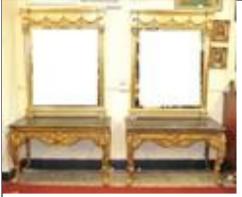

**50** 

Pair of ornate Louis XV style console tables with gilt framed bevelled mirrored backs, having ribbon foliate and reeded decoration, marble tops, on stands with ornate lionmask scroll and foliate decoration with lionclaw carved feet, 153 x 118cm 2000-3000