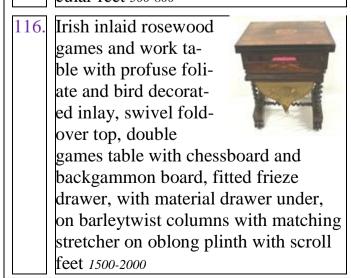

| 124. | Pair of Waterford     |
|------|-----------------------|
|      | Crystal cut glass jam |
|      | or preserve jars with |
|      | diamond decoration    |
|      | and lids 50-100       |
| 105  | C                     |
| 125. | Georgian inlaid       |
|      | rosewood card table   |
|      | with scroll satin-    |

Georgian inlaid rosewood card table with scroll satinwood inlay, swivel fold-over top, inlaid paneled frieze, on turned reeded shaped column, on four hipped splayed legs with brass cap toes and castors 1500-2000