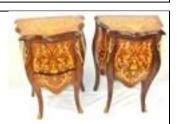

56. Pair of Louis
XV style inlaid
and crossbanded walnut
commode
chests with

serpentine Bombay fronts, three drawers with ormolu handles, on cabriole legs 500-600

57. Pair of ornate heavy brass candelabrae with foliate decorated rims and scones, shaped handles, on ornate bases 100-200