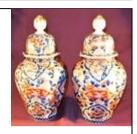

with ornate burnt ochre and deep blue foliate figured decorated panels, 9.5" / 27 cm diameter, 7" / 19 cm high 700-1500

Pair Imari ginger jars of baluster hexagonal tapering form with burnt ochre, deep blue and gilt foliate decoration.

domed lids with shaped finials, 14" / 36 cm high 500-1000

Imari circular bowl with scalloped rim, burnt ochre and deep blue foliate and sce-

nic decorated panels, 12" / 31 cm diameter 200-300

Or plaque with serpentine borders, burnt ochre and deep blue gilt and foliate