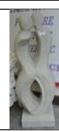

Old domed top shipping trunk with metal clasps 50-100

Bronzed figure of a grazing horse, 150 x 95cm 2000-3000

114. Irish School sculpture "Lovers" on square base, 125 cm height 1000-2000

115. Victorian rosewood chiffonier sideboard with angled pediment, foliate and ribbon decoration, beveled mirror insets, glazed presses, frieze drawer with brass drop handles, lined press under, two side presses, on circular feet 500-800

7. Eileen Gray design e1027 circular chrome bedside table of adjustable height with glass inset 1000-2000

Edwardian brass fire bellows with handle

Ornate Dresden style group of children playing by a barrel with gilt decoration 75-125