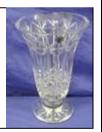

76. Victorian mahogany hall or side table with frieze drawer, circular handles, raised on turned tapering legs 60-100

77. Waterford Crystal John Rocha tall Lume vase with diamond decoration 150-180

78. Waterford Crystal cut glass Starburst flower vase with diamond decoration and circular base 60-100