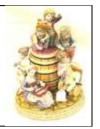

7. Eileen Gray design e1027 circular chrome bedside table of adjustable height with glass inset 1000-2000

Edwardian brass fire bellows with handle

Ornate Dresden style group of children playing by a barrel with gilt decoration 75-125