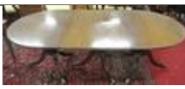

20.

wardian mahogany D-end dining table with extra leaf inset, rounded borders, raised in twin ring turned columns, on splayed tripod with brass lionclaw feet on castors 100-200

Stuffed head of a Springbok on timber base 50-100