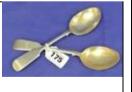

. 60-80



169 Birmingham silver jewellery casket or cigar box of oblong form with decorated



leaf edged borders 100-150 170.

Birmingham silver circular shaped salver with raised decorative rim, on three cast scroll legs, 22 cm diameter 250-350



Pair of Georgian 171. style silver plated wine bottle coasters with gadroon rims and timber bases 50-80



172. Set of six salt cellars with spoons in fitted presentation case 40-60



173. Edward VII Chester silver loving cup or trophy with ornate double scroll han-



dles, on a raised pedestal support, 1909, 15,5 cm diameter, 377g 150-250

174. Set of 3 Victorian London silver bright cut salt cellars, each on 3 claw feet, 1875 134g 50-80



175. Pair of Edward VII Sheffield silver dessert spoons with fiddle pattern handles, 1934 92g 20-40



176. Victorian Exeter silver serving or tablespoon with fiddle



pattern handle, 1863, 75g 30-50

177. George III London silver table or serving spoon with Old English style handle. 22 cm long, 55 g 30-50

| 178. | Set of 10 George VI<br>Sheffield silver rat-<br>tail coffee spoons<br>with Old English<br>style handles, 88g<br>100-150 |                   |
|------|-------------------------------------------------------------------------------------------------------------------------|-------------------|
| 179. | Pair of silverplated sauceboats with shaped handles and or                                                              | 3 cast legs 40-80 |
| 180. | 1976 £20 note<br>(marked) 40-60                                                                                         | 010