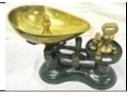

58. Victorian style brass or metal Victor scales with weights

59. Pair of Victorian style cast iron garden vases with cherub handles, foliate decoration, on

square tapering stepped bases 1000-2000