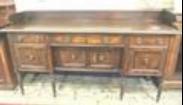

55. Edwardian mahogany bow fronted side-board with shaped tray back, three

central drawers with brass drop handles, two shelved side presses, with panelled doors, on cabriole legs with claw on ball feet 100-200

# Please note:

ALL Purchases to be collected by 5pm Friday

60. Regency mahogany breakfront side-

board with shaped tray back, reeded borders, side press and cellarette, central drawer with napery drawer under, brass lionmask handles, on turned tapering legs 300-600