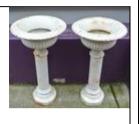

100. Pair of ornate cast iron garden vases with ornate grapevine decoration, lids with finials, on square bases, 36" / 92cm high 2000-4000

Ornate stone garden statue 101. of Romeo and Juliet on circular base 400-600