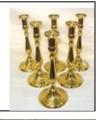

Set of six brass circular candlesticks with stepped bases *30-50* 

Ornate crystal brass framed hanging eight branch chandelier with Waterford Crystal sconces and base, having

faceted beads and drops, 27" diameter 1500-2000