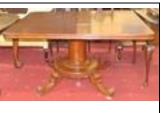

20.

wardian mahogany D-end dining table with extra leaf inset, rounded borders, raised in twin ring turned columns, on splayed tripod with brass lionclaw feet on castors 100-200

Stuffed head of a Springbok on timber base 50-100