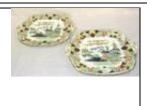

decoration, 153 x 118cm high 450-550

Pair of oval Victorian blue and white scenic decorated platters 10-20

Victorian table oil lamp with metal base and amber glass bowl 10-20

**14.** Porcelain pineapple ornament with square base *20-30* 