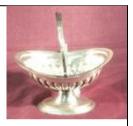

Sheffield silver plat-164. ed swing handled sugar or sweet basket with gadroon rim, by Walker & Hall 30-50

Heavy silver plated 165. sauce or gravy boat with gadroon rims, scroll handle, on 3 hoof feet 30-50