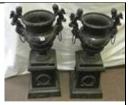

61. Pair of Victorian cast iron garden vases with ribbed socies, on circular bases with spreading foot 400-600

62. Victorian style cast iron automaton money bank with monkey, dog and cat on an organ, stamped Kaiser and Rex 1882 100-200