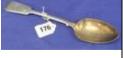

oblong form with decorated



leaf edged borders 100-150 170.

Birmingham silver circular shaped salver with raised decorative rim, on three cast scroll legs, 22 cm diameter 250-350



Pair of Georgian 171. style silver plated wine bottle coasters with gadroon rims and timber bases 50-80



172. Set of six salt cellars with spoons in fitted presentation case 40-60



173. Edward VII Chester silver loving cup or trophy with ornate double scroll han-



dles, on a raised pedestal support, 1909, 15,5 cm diameter, 377g 150-250

174. Set of 3 Victorian London silver bright cut salt cellars, each on 3 claw feet, 1875 134g 50-80



175. Pair of Edward VII Sheffield silver dessert spoons with fiddle pattern handles, 1934 92g 20-40



176. Victorian Exeter silver serving or tablespoon with fiddle



pattern handle, 1863, 75g 30-50

177. George III London silver table or serving spoon with Old English style handle. 22 cm long, 55 g 30-50

| 178. | Set of 10 George VI<br>Sheffield silver rat-<br>tail coffee spoons<br>with Old English<br>style handles, 88g<br>100-150 |                   |
|------|-------------------------------------------------------------------------------------------------------------------------|-------------------|
| 179. | Pair of silverplated sauceboats with shaped handles and or                                                              | 3 cast legs 40-80 |
| 180. | 1976 £20 note<br>(marked) 40-60                                                                                         | 010               |
| 181. | 1972 £5 note 30-40