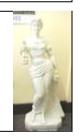

Ornate alabaster statue of a Greek girl on shaped base, 115cm height 700-1000

Ornate stone garden statue
Venus de milo on shaped base

Waterford Crystal cut glass biscuitaire or storage jar with diamond faceted decoration and lid 60-100