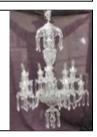

Set of six brass circular candlesticks with stepped bases *30-50* 

Ornate crystal brass framed hanging eight branch chandelier with Waterford Crystal sconces and base, having

faceted beads and drops, 27" diameter 1500-2000