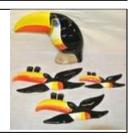

decoration, 9.5" / 24 cm diameter

150. Set of 4 Guinness
Toucans - one standing bird and 3 Carlton ware flying toucan wall plaques