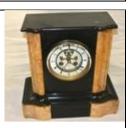

handles, two ink wells and pen tray 30-50

68. Ornate French marble and slate mantle clock with circular brass framed double dial, bevelled glass door, on shaped base, by Henry Marc

base, by Henry Marc, Paris 100-150