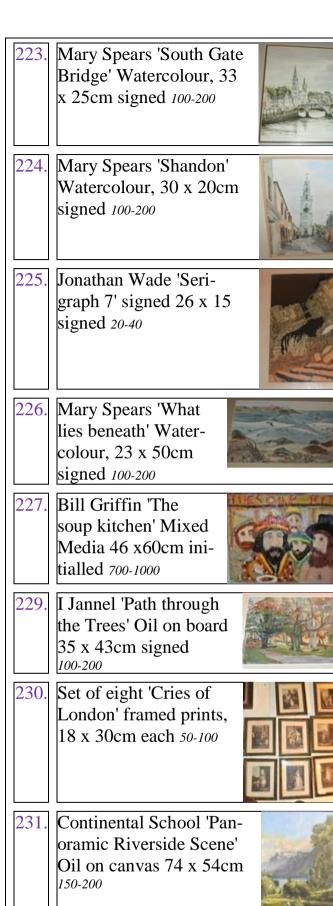

orm' 24 x 25cm signed 50-100                                     | 224 |
| 216. | Eadaoin Harding Kemp 'Deep Summer, Riverbank' Oil on board 30 x 30cm signed 150-200         | 225 |
| 217. | Michael Farrell 'James Joyce' Charcoal and Watercolour with Script 65 x 48cm signed 300-400 | 226 |
| 218. | Bill Griffin 'Ride on' Mixed Media 40 x 50cm initialled 1000-1200                           | 227 |
| 219. | Peadar Drinan "The Cork Millennium Collection" Limited Edition, Six scenes of Cork 200-300  | 229 |
| 220. | Eileen Healy 'Abstract' Pastels 38 x 30cm initialled 50-80                                  | 021 |
| 221. | Mary Spears 'Shandon' Watercolour, 35 x 20cm signed 100-200                                 | 231 |

Mary Spears 'Patrick's

Bridge' Watercolour

98 x 45cm signed

100-200





Bill Griffin 'Fair-232. vtale of East Cork' Mixed Media 35 x 45cm initialled 700-1000



| 233. | Warren Kimble 'Prize Cows' 12 x 37cm 10-20                                         |
|------|------------------------------------------------------------------------------------|
| 234. | Victor Richardson 'The Marais, Poitevin' Print 53 x 68cm signed 100-200            |
| 235. | Cork Harbour commissioners framed certificate JW Mullen Esquire, 35 x 85cm 300-500 |
| 236. | F Dukes, Colour print of Black Rock, 23 x 23cm 20-30                               |
| 237. | Oblong Plaque - Bank of Ireland 24 x 50cm                                          |
| 238. | English School 'Set of four Hunting prints' 20 x 65cm each 40-80                   |
| 239. | Jack Butler Yeats 'The Squeezebox' Print