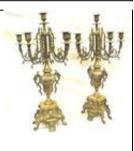

56. Pair of Louis
XV style inlaid
and crossbanded walnut
commode
chests with

serpentine Bombay fronts, three drawers with ormolu handles, on cabriole legs 500-600

57. Pair of ornate heavy brass candelabrae with foliate decorated rims and scones, shaped handles, on ornate bases 100-200