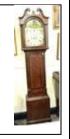

63. Cast iron Uncle Remus Bank 136 with automaton figures of a policeman and robber 60-100

64. French style table lamp in the form of a lady on a circular base 20-30

65. Georgian inlaid walnut and mahogany longcase clock with scroll arch frieze, glazed door, the dial painted with buildings and rural scene, on bracket feet 1000-1500