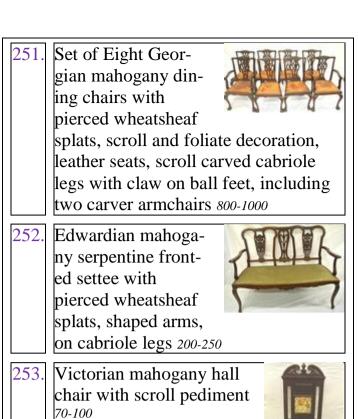

te JW Mullen Esquire, 35 x 85cm 300-500 |
| 236. | F Dukes, Colour print of Black Rock, 23 x 23cm 20-30                               |
| 237. | Oblong Plaque - Bank of Ireland 24 x 50cm                                          |
| 238. | English School 'Set of four Hunting prints' 20 x 65cm each 40-80                   |
| 239. | Jack Butler Yeats 'The Squeezebox' Print 58 x 40cm 40-60                           |
| 240. | Maritime School 'Running with the Wind' 23 x 38cm 20-40                            |
| 241. | Set of four 'Cries of<br>London' prints 15 x<br>10cm each 10-20                    |
| 250. | Set of six Edwardian                                                               |

inlaid mahogany

dining chairs with

bowed rails, leather

seats, on inlaid tapering legs 500-800









| 258. | Set of six Victorian mahogany dining chairs with bowed rails, upholstered serpentine fronted seats, on carved cabriole legs with castors 400-600 |
|------|--------------------------------------------------------------------------------------------------------------------------------------------------|
| 259. | Pair of Georgian oak occasional chairs with railed backs, upholstered seats 10-20                                                                |
| 260. | Set of six Victorian oak dining chairs with pierced and barleytwist columns, leather seats, on shaped legs 50-100                                |
| 261. | Victorian style wingback armchair with buttoned upholstery 30-50                                                                                 |
| 262. | Ele