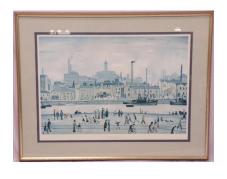

#### €150-€250

**263.** Victorian style plaque with figures and angels, flowers in vases, in ornate gilt frame 50x24cm