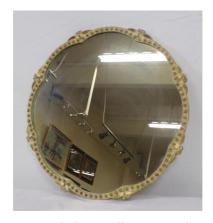

lazed doors, glass shelving, bureau with fall-out front, fitted interior, press under, on cabriole legs

#### €60-€100



**16.** Regency style two tier corner washstand with shaped back, frieze drawer, round handles, shaped legs and stretcher

#### €60-€100



**17.** Regency design oval bevelled glass wall mirror

#### €20-€40



**18.** Edwardian style inlaid lamp table on tripod

#### €25-€50



**19.** Edwardian design mahogany cheval mirror with scroll and shell decorated frieze, domed top, bevelled mirror inset, turned columns, with foliate carved cabriole legs

#### €100-€200



**20.** Edwardian mahogany open bookcase with scroll decoration, adjustable shelving, on oblong plinth

#### €120-€200



**21.** Edwardian inlaid mahogany bookcase with adjustable shelving

#### €60-€100



**22.** Oval glass wall mirror with shaped decorated frame

#### €15-€25



**23.** Edwardian mahogany needlepoint firescreen on stepped base

#### €20-€40



**24.** Mahogany coffee table with reeded borders and tapering legs

#### €40-€80



**25.** Victorian style inlaid yew sideboard with three frieze drawers, presses under, with shelving, on bracket feet

#### €100-€200



**26.** Victorian walnut kidney shaped stool with ornate foliate needlepoint decoration , on turned shaped legs

#### €40-€80



**27.** Large bevelled glass wall mirror with foliate decorated frame

#### €60-€100



**28.** Edwardian style round school clock, with brass framed dial

#### €60-€100



**29.** Edwardian style nest of two tables with leatherette tops, and lyre columns

#### €30-€50



**30.** Victori