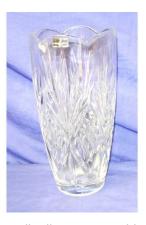

#### €60-€100

**102.** Tall Killarney Crystal bright cut flower vase with wavy rim

#### €60-€100

**103.** Large cut glass flared flower vase with hobnail decoration