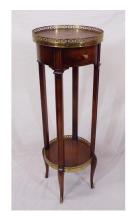

#### €60-€100

**54.** Edwardian walnut two tier round jardiniere or plant stand with pierced brass gallery, frieze drawer, on cabriole legs with ormolu mounts