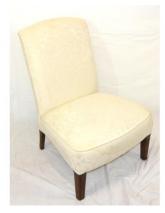

#### €400-€800

**328.** Pair of William IV mahogany hall chairs with pierced domed backs, serpentine fronted seats, on turned legs

**331.** Pair of Edwardian occasional chairs with railed backs, upholstered seats, on sabre legs

**334.** Set of six Hepplewhite style mahogany dining chairs with pierced splats, leather drop-in seats, on cabriole legs with pad feet