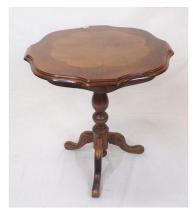

assware in box.

€20-€40



**11.** Assorted lot of blue and white ware in box

€40-€60



**4.** Assorted lot of porcelain, ware, etc in box

€20-€40



**8.** Assorted lot of brassware, etc in box

€20-€40



**12.** Assorted lot of ware, etc in box

€20-€40



**13.** Assorted lot of blue and white porcelain in box

#### €20-€40



**14.** Assorted lot of silverplated items, etc in box

#### €60-€100



**15.** Edwardian mahogany display cabinet / bureau with glazed doors, glass shelving, bureau with fall-out front, fitted interior, press under, on cabriole legs

#### €60-€100



**16.** Regency style two tier corner washstand with shaped back, frieze drawer, round handles, shaped legs and stretcher

#### €60-€100



**17.** Regency design oval bevelled glass wall mirror

#### €20-€40



**18.** Edwardian style inlaid lamp table on tripod

#### €25-€50



**19.** Edwardian design mahogany cheval mirror with scroll and shell decorated frieze, domed top, bevelled mirror inset, turned columns, with foliate carved cabriole legs

#### €100-€200



**20.** Edwardian mahogany open bookcase with scroll decoration, adjustable shelving, on oblong plinth

#### €120-€200



**21.** Edwardian inlaid mahogany bookcase with adjustable shelving

#### €60-€100



**22.** Oval glass wall mirror with shaped decorated frame

#### €15-€25



**23.** Edwardian mahogany needlepoint firescreen on stepped base

#### €20-€40



**24.** Mahogany coffee table with reeded borders and tapering legs

#### €40-€80



**25.** Victorian style inlaid yew sideboard with three frieze drawers, presses under,