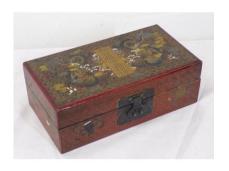

#### €60-€100

**157.** Oriental lacquered stationery box with ornate and foliate decoration