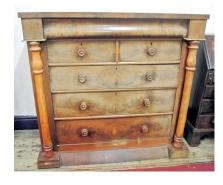

#### €30-€50

**30.** Victorian walnut Scotch chest with frieze drawer, two short and three long drawers under, turned columns, on shaped plinth