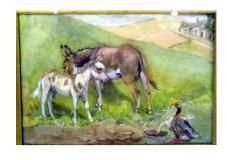

€100-€200

**290.** Victorian school 'Madonna and child' oil on canvas 65x70cm

**291.** Watterson 'Boy playing on the beach' watercolour 38x27cm signed