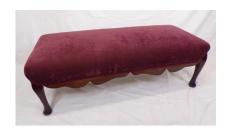

#### €500-€800

**156.** Oblong Victorian style foot stool with foliate upholstery and cabriole legs