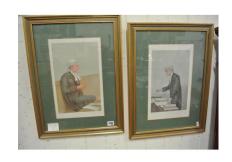

#### €100-€200

**298.** Vanity Fair pair of prints 'Ulster Man KC' and 'Chitty's Leader' 30x20cm each