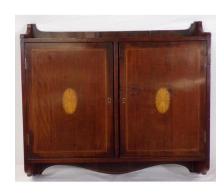

#### €100-€150

**62.** Edwardian inlaid mahogany medicine cabinet or press with shelved interior, shell inlay, and shaped sides

€40-€80

**63.** Persian style hearth rug with floral design

€60-€100

**64.** Edwardian design nest of three serpentine tables with leatherette insets, on cabriole legs with pad feet