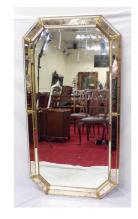

#### €40-€80

**179.** Edwardian design oblong bevelled glass wall mirror with ormolu mounts and inset glass panels