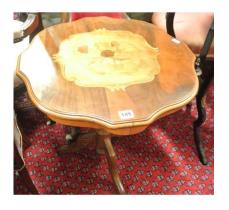

#### €40-€80

**51.** Edwardian oval occasional or coffee table with tip-up top, on vase turned column with quadrapod