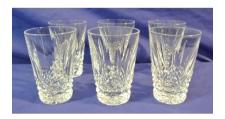

#### €140-€200

**187.** Set of five Waterford Crystal stemmed wine stemmed glasses with diamond and faceted decoration