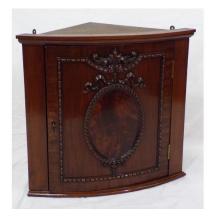

#### €40-€80

**215.** Edwardian mahogany corner display cabinet with glazed door, shelved interior, shelved press under, on bracket feet

#### €60-€100

**216.** Pair of cast iron skillet pots with shaped handles and legs