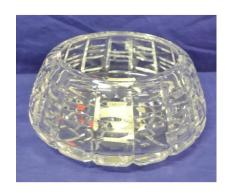

#### €30-€60

**237.** Waterford Crystal round flower bowl with faceted decoration