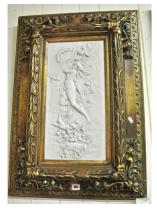

#### €150-€250

**263.** Victorian style plaque with figures and angels, flowers in vases, in ornate gilt frame 50x24cm