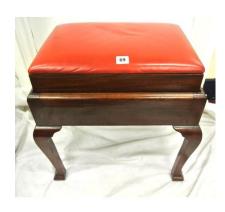

#### €40-€60

**238.** Edwardian mahogany piano stool with adjustable leather lined seat, on cabriole legs