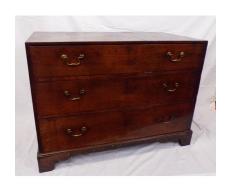

€20-€40

**34.** Edwardian design open bookcase with foliate decoration, adjustable shelving, on turned legs

€60-€100

**35.** Georgian mahogany chest of three drawers, the drawers with brass drop handles, on bracket feet

€80-€150

**36.** Edwardian style painted domed bevelled overmantle mirror with scroll decoration

€60-€100

**37.** Edwardian style round walnut and mahogany wine cooler with liner

€40-€80

**38.** Art Deco parquetry timber round bowl with dish