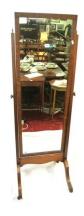

#### €25-€50

**19.** Edwardian design mahogany cheval mirror with scroll and shell decorated frieze, domed top, bevelled mirror inset, turned columns, with foliate carved cabriole legs