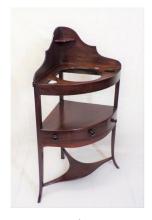

#### €60-€100

**16.** Regency style two tier corner washstand with shaped back, frieze drawer, round handles, shaped legs and stretcher