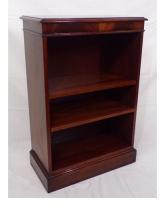

#### €100-€200

**20.** Edwardian mahogany open bookcase with scroll decoration, adjustable shelving, on oblong plinth