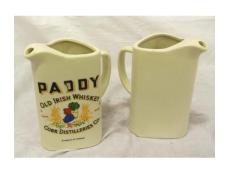

aped legs

#### €150-€250



**46.** Edwardian nest of three bow fronted occasional tables with reeded borders and legs

#### €40-€80



**47.** Assorted lot of tea services with ornate gilt and foliate decoration

#### €40-€80



**48.** Earthenware pot with round lid and handle and bird decoration

#### €40-€80



**49.** Edwardian crossbanded mahogany small chest of two short and three long drawers with drop handles, on bracket feet

#### €80-€150



**50.** Edwardian mahogany pembroke table with drop leraves, reeded borders, gateleg supports, on tapering legs

#### €40-€80



**51.** Edwardian oval occasional or coffee table with tip-up top, on vase turned column with quadrapod

#### €40-€80



**52.** Guinness advertising ewer with figured decoration and shaped handle

#### €80-€140



**53.** Pair of porcelain "Paddy Irish Whiskey" advertising jugs

#### €60-€100



**54.** Edwardian walnut two tier round jardiniere or plant stand with pierced brass gallery, frieze drawer, on cabriole legs with ormolu mounts

#### €120-€200



**55.** Beidermeier oblong walnut table with rounded borders, frieze drawer, round handle, on shaped legs

#### €100-€200



**56.** Indian carved teak hexagonal shaped occasional table with folding base

#### €20-€40



**57.** Royal Doulton tweny one piece 'Diana Romance Collection' design tea service with foliate decoration

#### €20-€40



**58.** Pair of baluster shaped flower vases with ornate foliate decoraion

#### €40-€80



**59.** Pair of Edwardian style bow fronted mahogany small chests of four drawers with brass drop handles, on bra