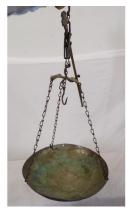

port, on square tapering legs

#### €100-€200



**86.** Victorian oblong window seat with upholstered top, shaped apron, on cabriole legs with pad feet

#### €150-€200



**87.** Georgian fuel box with shaped brass handle and mounts

#### €80-€120



**88.** Georgian mahogany round peat bucket with brass banding

#### €150-€200



**89.** Edwardian mahogany canterbury magazine rack with shaped rails

#### €40-€80



**90.** Edwardian mahogany demi lune tea table with string inlay, foldover top, gateleg support, inlaid frieze, on square tapering legs

#### €300-€400



**91.** Edwardian serpentine fronted mahogany small chest of three drawers, with drop handles, on bracket feet

#### €80-€150



**92.** Art Deco style electric table lamp with panelled shade and shaped base

#### €60-€100



**93.** Copper hanging scales with chain and weight

#### €40-€80



**94.** Victorian mahogany pembroke table with drop leaves, rounded borders, gateleg support, turned columns and stretcher, on castors

#### €60-€100



**95.** Edwardian inlaid and crossbanded mahogany serpentine fronted small sideboard with four frieze drawers, brass drop handles, on square tapering legs with spade feet

#### €100-€200



**96.** Small Edwardian chest of five drawers with brass drop handles, on bracket feet

#### €60-€100



**97.** Oriental style ginger jar with ornate gilt and foliate decoration

#### €60-€120



**98.** 'Irish Whiskey Company, Belfast, Ireland' advertising jug with shaped handle

#### €60-€100



**99.** Edwardian mahogany envelope card table with swivel top, fold-out diamonds, cou