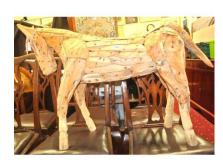

rned legs

#### €100-€200



**211.** Victorian style bow fronted mahogany corner press with ribbon and scroll decoration, shelved interior

#### €40-€80



**212.** Victorian style bevelled glass wall mirror with foliate decorated frame

#### €60-€100



**213.** Oval gilt framed wall mirror **€20-€40** 



**214.** Edwardian design mahogany bookcase with adjustable shelving on plinth

#### €40-€80



**215.** Edwardian mahogany corner display cabinet with glazed door, shelved interior, shelved press under, on bracket feet

#### €60-€100



**216.** Pair of cast iron skillet pots with shaped handles and legs

#### €40-€80



**217.** Bronzed GAA 'Eire' plaque with shield shaped timber backplate

#### €120-€200



**218.** Regency design round gilt framed convex wall mirror

#### €20-€40



**219.** Arts & Crafts timber model of a horse

#### €150-€250



**220.** Victorian style mahogany three tier bookshelf with rounded sides

#### €50-€100



**221.** Red and blue ground vintage Iranian runner

#### €120-€160



**222.** Set of 6 Waterford crystal cut glass tumblers with faceted decoration

#### €60-€100



**223.** Waterford Crystal set of six cut glass Sherry glasses

#### €60-€100



**224.** Set of 6 Waterford crystal cut glass tumblers with strawberry diamonds

#### €60-€100



**225.** Edwardian mahogany twin pedestal dining table with reeded borders, two extra leaves inset, raised on baluster turned columns, on reeded quadrapods with lionclaw brass feet and castors

#### €250-€400



**226.** Art Deco hall mirror with bevelled decoration

#### €30-€50



**227.**