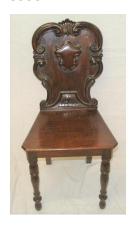

#### €150-€200

#### €60-€100

**336.** Victorian walnut ladies spoonback chair with foliate carving, buttoned upholstery, serpentine fronted seat, on cabriole legs with foliate decoration