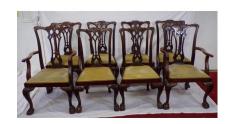

#### €400-€800

**326.** Set of 8 Chippendale style mahogany dining chairs with pierced splats, drop-in seats, on carved cabrile legs with claw on ball feet, including 2 carver armchairs