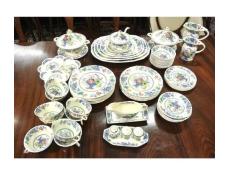

#### €60-€100

**72.** Forty piece Victorian style tea service with foliate and gilt decoration