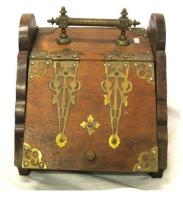

nt pull out supports, fittedinterior, three drawers under with drop down handels on bracket feet

#### €150-€300



**81.** Edwardian mahogany serpentine fronted canteen table with sectioned interior, and tapering legs with stretchers

#### €50-€80



**82.** Thirty eight piece assorted Ironstone dinner service with ornate foliate decoration

#### €100-€200



**83.** Assorted lot of Masons Ironstone with floral decoration, etc

#### €40-€80



**84.** Nest of three Edwardian design tables with leatherette insets and cabriole legs

#### €40-€80



**85.** Georgian mahogany tea table with fold-over top, pull-out gateleg support, on square tapering legs

#### €100-€200



**86.** Victorian oblong window seat with upholstered top, shaped apron, on cabriole legs with pad feet

#### €150-€200



**87.** Georgian fuel box with shaped brass handle and mounts

#### €80-€120



**88.** Georgian mahogany round peat bucket with brass banding

#### €150-€200



**89.** Edwardian mahogany canterbury magazine rack with shaped rails

#### €40-€80



**90.** Edwardian mahogany demi lune tea table with string inlay, foldover top, gateleg support, inlaid frieze, on square tapering legs

#### €300-€400



**91.** Edwardian serpentine fronted mahogany small chest of three drawers, with drop handles, on bracket feet

#### €80-€150



**92.** Art Deco style electric table lamp with panelled shade and shaped base

#### €60-€100



**93.** Copper hanging scales with chain and weight

#### €40-€80



**94.** Victorian mahogany pembroke table with drop leaves, rounded borders, gateleg support, turne