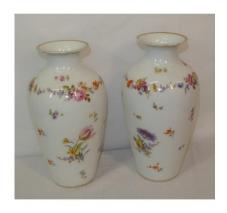

#### €20-€40

**58.** Pair of baluster shaped flower vases with ornate foliate decoraion