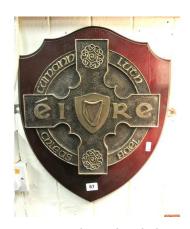

#### €40-€80

**217.** Bronzed GAA 'Eire' plaque with shield shaped timber backplate