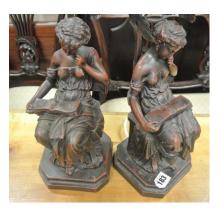

#### €250-€400

**183.** Pair of ornate bronzed electric lamps decorated with figure of girls reading, on shaped bases