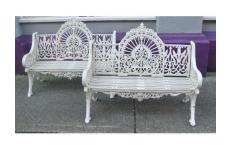

#### €200-€400

**323.** Pair of ornate cast iron garden benches with domed backs, foliate decoration, shaped sides and legs