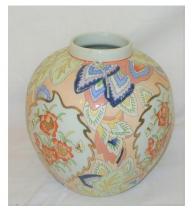

#### €60-€100

**97.** Oriental style ginger jar with ornate gilt and foliate decoration