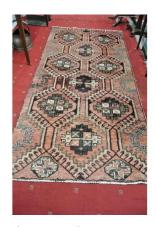

#### €200-€400

**31.** Edwardian style inlaid occasional table with wavy border and tripod

€25-€40

**32.** Gold Kashmir rug with all over diamond design 205x97cm

€100-€200

**33.** Barrel shaped wine cooler with copper banding and shaped handle