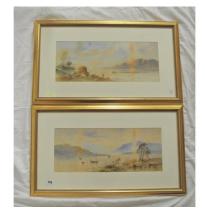

#### €100-€200

**285.** Ernest William Aldworth 'Hunting scene' pastels 20x34cm signed