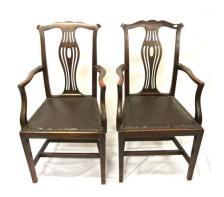

**334.** Set of six Hepplewhite style mahogany dining chairs with pierced splats, leather drop-in seats, on cabriole legs with pad feet

#### €100-€200

**329.** Victorian mahogany tub armchair with scroll decorated pediment, shaped arms, pierced splats, serpentine fronted upholstered seat, on cabriole legs with pad feet