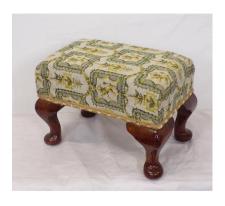

#### €100-€200

**26.** Victorian walnut kidney shaped stool with ornate foliate needlepoint decoration , on turned shaped legs