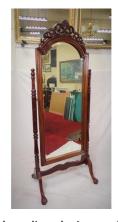

#### €25-€50

**19.** Edwardian design mahogany cheval mirror with scroll and shell decorated frieze, domed top, bevelled mirror inset, turned columns, with foliate carved cabriole legs