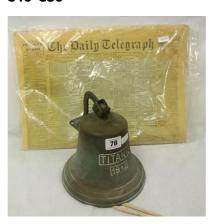

#### €40-€80

**78.** Replica brass 'Titanic' ships bell and accompanying newspaper