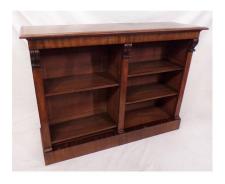

#### €100-€200

**20.** Edwardian mahogany open bookcase with scroll decoration, adjustable shelving, on oblong plinth