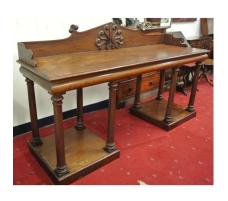

€20-€40

**39.** Oblong Victorian style mahogany coffee table with cabriole legs and pad feet

€100-€150

**40.** Edwardian pedestal office desk with leatherette inset, three frieze drawers, six pedestal drawers, with brass drop handles, on bracket