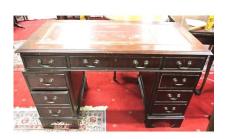

€20-€40

**39.** Oblong Victorian style mahogany coffee table with cabriole legs and pad feet

€100-€150

**40.** Edwardian pedestal office desk with leatherette inset, three frieze drawers, six pedestal drawers, with brass drop handles, on bracket