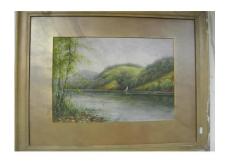

263.** Victorian style plaque with figures and angels, flowers in vases, in ornate gilt frame 50x24cm

#### €250-€400



**264.** Sir Alfred James Munnings 'Humorist and Donoghue' print 50x60cm

#### €100-€200



**265.** Cahill O'Connor 'Peaceful bay' oil on board 49x49cm signed

#### €60-€100



**266.** Edwin Earp 'Extensive riverscape studies' pair of watercolours 22x55cm each signed

#### €100-€200



**267.** L.S Lowry 'Northern River Scene' print 40x60cm

€100-€200



**268.** Irish school 'Dynamic Equilibrium' oil on board 55x40cm

€100-€200



**269.** FA Webb 'Peaceful coastal scene' watercolour 43x68cm

€100-€200



**270.** L Dick 'Donkeys and ducks' watercolour 23x34cm signed

€100-€150



#### **271.** Roberta Scott 'Riverside castle' watercolour 23x28 signed

#### €60-€100



**272.** Irish School 'Sailing on a river' watercolour 35x50cm

#### €40-€80



**273.** J H Craig 'Irish scene' watercolour 17 x 24cm signed

#### €150-€250



**274.** Italian school 'Venice' watercolour 32x46cm signed

€60-€100



**275.** Ken Hayes 'Yachts racing offshore' watercolour 35x50cm signed

#### €250-€400



**276.** English school 'The Oxford cavalry protecting their beef' print 23x34cm

€60-€100



**277.** Kevin Platt 'Peaceful harbour scene' oil on board 45x90cm signed

€100-€160



**278.** Maritime school 'Choppy sea' oil on canvas 50x100cm signed indistinctly

#### €80-€150



**279.** James E Cooke 'Studies of birds in trees' pair of watercolours 28x22cm each signed

€80-€150



**280.** Harold Wyllie 'Study of a barque' etching 18x23cm signed

€40-€80



**281.** S