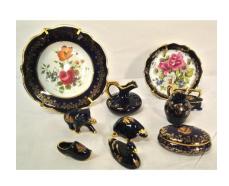

#### €40-€80

**208.** Meissen style cake plate with ornate foliate and bird decoration, with ormolu stand with shaped handle