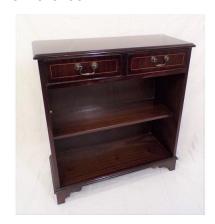

#### €120-€200

**21.** Edwardian inlaid mahogany bookcase with adjustable shelving