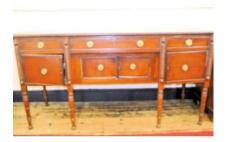

#### €40-€80

**25.** Victorian style inlaid yew sideboard with three frieze drawers, presses under, with shelving, on bracket feet