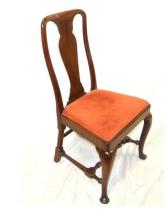

**334.** Set of six Hepplewhite style mahogany dining chairs with pierced splats, leather drop-in seats, on cabriole legs with pad feet

#### €100-€200

**329.** Victorian mahogany tub armchair with scroll decorated pediment, shaped arms, pierced splats, serpentine fronted upholstered seat, on cabriole legs with pad feet