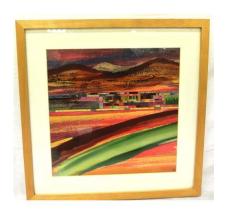

#### €80-€150

**288.** James Campbell 'The Slide' watercolour with chalk highlights 20x30cm signed

€100-€150

**289.** Style of Bartholomew Coles Watkins, 'Study of Kerry mountains' pair of oils on board 20x30cm each