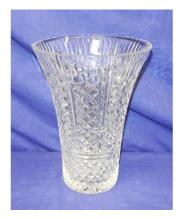

#### €60-€100

**102.** Tall Killarney Crystal bright cut flower vase with wavy rim

#### €60-€100

**103.** Large cut glass flared flower vase with hobnail decoration