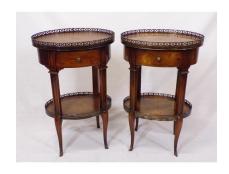

brary or side table with rounded borders, two frieze drawers, scroll mounts and round finials, raised on tapering columns with scroll base, on oblong plinths with round feet

#### €400-€600



**111.** Edwardian walnut hall or side table with serpentine shaped front, frieze drawer with drop handles, on cabriole legs with pad feet

#### €100-€160



**112.** Victorian copper helmet shaped coal scuttle with shaped handles and scoop

#### €50-€80



**113.** Assorted lot of brassware, etc in box

#### €20-€40



**114.** Edwardian style inlaid mahogany nest of three tables with ornate bird and string inlay, on inlaid tapering legs with stretchers

#### €80-€150



**115.** Victorian mahogany tea table with swivel fold over top, rounded corners, raised on turned tapering legs

#### €150-€250



**116.** Pair of Edwardian style oval two tier occasional tables with pierced gallery, bowed frieze drawer, shaped columns, on cabriole legs - one mahogany and the other walnut

#### €250-€400



**117.** Assorted lot of walking sticks with shaped handles

#### €60-€100



**118.** Three riding crops with shaped handles

#### €60-€100



**119.** Georgian style mahogany tea table with fold-over top, pull-out gateleg support, frieze drawer with brass drop handle, on square chamfered legs

#### €100-€160



**120.** Edwardian mahogany concave fronted corner display cabinet with dentil frieze, bowed doors with astragal glazing, shelved interior, shelved press under with panelled doors, escutcheons, on bracket feet

#### €350-€500



**121.** Edwardian style mahogany two tier book rack with