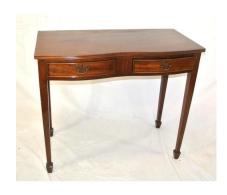

#### €150-€250

**66.** Edwardian design oblong hall table with rope edge border, on cabriole legs with shell knuckles

#### €100-€150

**67.** Blue ground Persian Sarouk runner with all over design