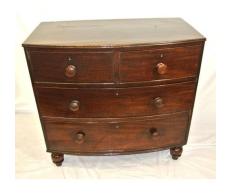

#### €150-€250

**205.** Victorian mahogany bow fronted chest of two short and two long drawers with bun handles, on turned legs