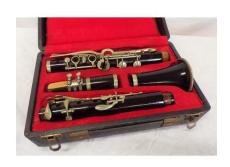

IV mahogany sideboard with shaped tray back, with scroll decoration, with frieze, on turned tapering columns, on square plinths

#### €200-€400



**101.** Victorian oval press with curved door, shaped brass drop handles, on square tapering legs with castors

#### €60-€100



**102.** Tall Killarney Crystal bright cut flower vase with wavy rim

#### €60-€100



**103.** Large cut glass flared flower vase with hobnail decoration

#### €40-€80



**104.** Georgian mahogany card table with serpentine borders, foldover top, gateleg support, on chamfered legs

#### €150-€250



**105.** Edwardian inlaid mahogany sofa table with frieze drawers, stretcher and splayed feet

#### €200-€300



**106.** Victorian mahogany hall or side table with frieze drawer, on turned tapering legs

#### €30-€50



**107.** Italian cased antique clarinet by Orsi of Milano

#### €80-€150



**108.** American School wall clock with circular brass framed dial by Ansonia Clock Company New York

#### €100-€160



**109.** Edwardian mahogany serpentine fronted hall or side table with bow frieze drawers, brass drop handles, on square tapering legs with spade feet

#### €60-€100



**110.** William IV oblong mahogany library or side table with rounded borders, two frieze drawers, scroll mounts and round finials, raised on tapering columns with scroll base, on oblong plinths with round feet

#### €400-€600



**111.** Edwardian walnut hall or side table with serpentine shaped front, frieze drawer with drop handles, on cabriole legs with pad feet

#### €100-€160



**112.** Victorian copper helmet shaped coa