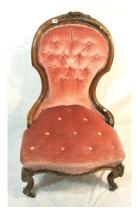

#### €60-€100

**336.** Victorian walnut ladies spoonback chair with foliate carving, buttoned upholstery, serpentine fronted seat, on cabriole legs with foliate decoration

#### €60-€80

**337.** Edwardian style occasional chair with foliate upholstery, on square legs