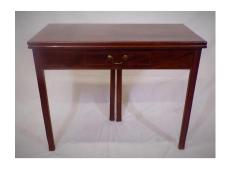

00-€160



**112.** Victorian copper helmet shaped coal scuttle with shaped handles and scoop

#### €50-€80



**113.** Assorted lot of brassware, etc in box

#### €20-€40



**114.** Edwardian style inlaid mahogany nest of three tables with ornate bird and string inlay, on inlaid tapering legs with stretchers

#### €80-€150



**115.** Victorian mahogany tea table with swivel fold over top, rounded corners, raised on turned tapering legs

#### €150-€250



**116.** Pair of Edwardian style oval two tier occasional tables with pierced gallery, bowed frieze drawer, shaped columns, on cabriole legs - one mahogany and the other walnut

#### €250-€400



**117.** Assorted lot of walking sticks with shaped handles

#### €60-€100



**118.** Three riding crops with shaped handles

#### €60-€100



**119.** Georgian style mahogany tea table with fold-over top, pull-out gateleg support, frieze drawer with brass drop handle, on square chamfered legs

#### €100-€160



**120.** Edwardian mahogany concave fronted corner display cabinet with dentil frieze, bowed doors with astragal glazing, shelved interior, shelved press under with panelled doors, escutcheons, on bracket feet

#### €350-€500



**121.** Edwardian style mahogany two tier book rack with rope edge borders, pierced dividers, on bamboo turned legs with stretchers

#### €60-€100



**122.** Mariner's brass and timber extending telescope on stand with adjustable base

#### €40-€80



**123.** Ornate brass candle snuffers on shaped base

#### €30-€50



**124.** Victorian mahogany jardiniere stand with bowed rails, on turned c