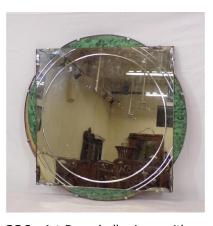

#### €40-€80

**179.** Edwardian design oblong bevelled glass wall mirror with ormolu mounts and inset glass panels