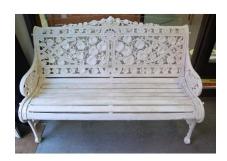

#### €200-€400

**323.** Pair of ornate cast iron garden benches with domed backs, foliate decoration, shaped sides and legs