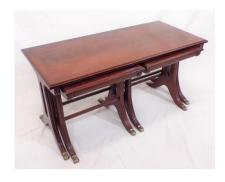

#### €60-€100

**29.** Edwardian style nest of two tables with leatherette tops, and lyre columns