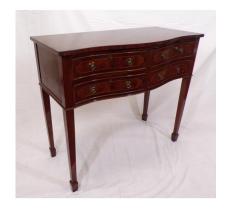

#### €100-€150

**171.** Georgian crossbanded mahogany small chest on stand with pull-out shelf, four drawers with brass drop handles, pierced back plates and escutcheons, shaped apron, on cabriole legs