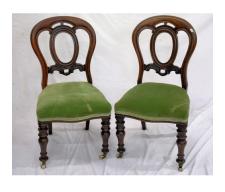

#### €300-€600

**335.** Victorian mahogany hall chair with scroll and foliate decorated shaped back, on baluster turned legs