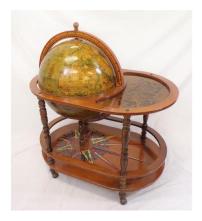

#### €20-€40

**189.** Art Deco style "Globe" drinks trolley with ornate figured decoration, turned columns, on casters