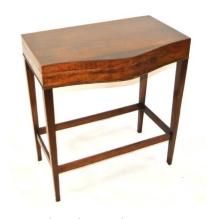

#### €120-€200

**55.** Beidermeier oblong walnut table with rounded borders, frieze drawer, round handle, on shaped legs