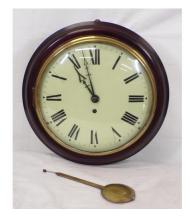

#### €60-€100

**28.** Edwardian style round school clock, with brass framed dial