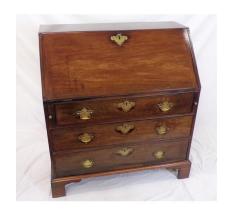

#### €100-€200

**176.** Victoria style cast iron garden vase with ribbed socles, shaped handles, on foliate decorated plinth