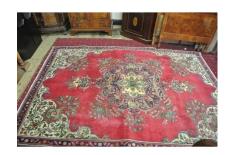

with fold-over top, gateleg support, baize surface, inlaid frieze, on inlaid square tapering legs with castors

#### €100-€200



**176.** Victoria style cast iron garden vase with ribbed socles, shaped handles, on foliate decorated plinth

#### €250-€400



**177.** Waterford Crystal round fruit or flower bowl with hobnail decoration

#### €40-€80



**178.** Victorian style silverplated cruet set with six glass bottles and shaped handle

#### €40-€80



**179.** Edwardian design oblong bevelled glass wall mirror with ormolu mounts and inset glass panels

#### €150-€200



**180.** Edwardian mahogany sideboard with reeded borders, three central drawers, two side presses, round brass handles, on square tapering legs with spade feet. By C O'Connell & Co, Lavitts Quay, Cork

#### €200-€300



**181.** Multi coloured ground vintage Persian Tabriz carpet with floral medallion design

#### €300-€500



**182.** Pair of bronze Marly horses after Guillaume Costou, with grooms, on foliate decorated bases

#### €250-€400



**183.** Pair of ornate bronzed electric lamps decorated with figure of girls reading, on shaped bases

#### €40-€80



**184.** Ornate gilt and ebony framed bevelled glass wall mirror with foliate decoration

#### €60-€100



**185.** Edwardian inlaid mahogany bureau bookcase with astragal glazed door, shelved interior, fallout front with pull-out supports, interior fitted with pigeon holes, four drawers under with brass drop handles, on bracket feet.

#### €200-€300



**186.** William IV mahogany side table with frieze drawer, shaped columns and stretcher

###