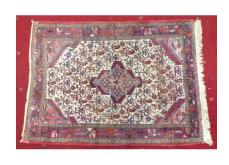

#### €40-€80

**127.** Duck egg blue ground Iranian Kerman rug with floral decoration, 118 x 180cm