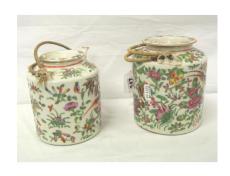

aize lining and candle and counter wells, on cabriole legs with shell knuckles, scroll decorationand pad feet

#### €500-€800



**156.** Oblong Victorian style foot stool with foliate upholstery and cabriole legs

#### €60-€100



**157.** Oriental lacquered stationery box with ornate and foliate decoration

#### €40-€80



**158.** Leather bound volume 'Fleetwood's Life of Christ'

#### €40-€80



**159.** Italian style oval wall mirror with ornate decorated frame

#### €60-€80



**160.** Dutch marquetry open cabinet with ornate ormolu mounts, foliate inlay, shaped shelf, on bracket feet

#### €100-€200



**161.** Edwardian mahogany cheval mirror with square tapering columns, on cabriole legs with castors

#### €100-€200



**162.** Five piece carnival glass serving set

#### €30-€50



**163.** Pair of Oriental Famille Rose teapots with shaped spouts, lids and ornate foliate bird decoration

#### €80-€150



**164.** Edwardian design mahogany hall or side table with carved border, on cabriole legs with ball and claw feet

#### €50-€80



**165.** William IV style mahogany tea table with swivel fold-over top, raised on baluster turned column with collar, on concave base with bun feet

#### €150-€250



**166.** Victorian mahogany pembroke table with drop leaves, gateleg support, turned columns, on bracket feet

#### €60-€100



**167.** Waterford Crystal cut glass ships decanter with hobnail decoration and stopper

#### €100-€150



**168.** 'Leonardo' glass fruit or flower bowl

#### €100-€150



**169.** Red ground full pile Kashmir carpet wth Aztec design

#### €200-