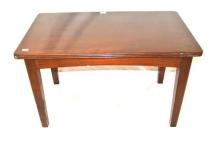

washstand with shaped back, frieze drawer, round handles, shaped legs and stretcher

#### €60-€100



**17.** Regency design oval bevelled glass wall mirror

#### €20-€40



**18.** Edwardian style inlaid lamp table on tripod

#### €25-€50



**19.** Edwardian design mahogany cheval mirror with scroll and shell decorated frieze, domed top, bevelled mirror inset, turned columns, with foliate carved cabriole legs

#### €100-€200



**20.** Edwardian mahogany open bookcase with scroll decoration, adjustable shelving, on oblong plinth

#### €120-€200



**21.** Edwardian inlaid mahogany bookcase with adjustable shelving

#### €60-€100



**22.** Oval glass wall mirror with shaped decorated frame

#### €15-€25



**23.** Edwardian mahogany needlepoint firescreen on stepped base

#### €20-€40



**24.** Mahogany coffee table with reeded borders and tapering legs

#### €40-€80



**25.** Victorian style inlaid yew sideboard with three frieze drawers, presses under, with shelving, on bracket feet

#### €100-€200



**26.** Victorian walnut kidney shaped stool with ornate foliate needlepoint decoration , on turned shaped legs

#### €40-€80



**27.** Large bevelled glass wall mirror with foliate decorated frame

#### €60-€100



**28.** Edwardian style round school clock, with brass framed dial

#### €60-€100



**29.** Edwardian style nest of two tables with leatherette tops, and lyre columns

#### €30-€50



**30.** Victorian walnut Scotch chest with frieze drawer, two short and three long drawers under, turned columns, on shaped plinth

#### €200-€400



**31.** Edwardian style