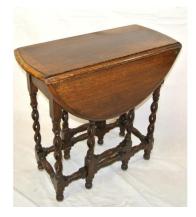

#### €40-€80

**65.** William IV round mahogany centre or library table with tip-up top, hexagonal tape ring column, with collar on concave plinth with carved claw feet