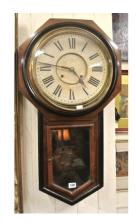

#### €80-€150

**108.** American School wall clock with circular brass framed dial by Ansonia Clock Company New York