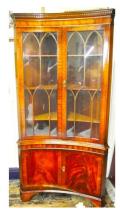

#### €100-€200

**20.** Edwardian mahogany open bookcase with scroll decoration, adjustable shelving, on oblong plinth

#### €120-€200

**21.** Edwardian inlaid mahogany bookcase with adjustable shelving