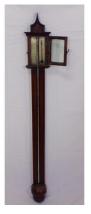

#### €60-€100

**142.** Victorian mahogany stick barometer with shaped pediment and round base by John Noida