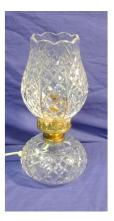

#### €60-€100

**42.** Victorian style brass table lamp with baluster shaped green tinted glass shade