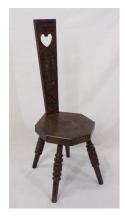

lstered seats, on baluster turned legs

€40-€80

#### €300-€600



**335.** Victorian mahogany hall chair with scroll and foliate decorated shaped back, on baluster turned legs

#### €150-€200

#### €60-€100



**336.** Victorian walnut ladies spoonback chair with foliate carving, buttoned upholstery, serpentine fronted seat, on cabriole legs with foliate decoration

#### €60-€80



**337.** Edwardian style occasional chair with foliate upholstery, on square legs

#### €30-€60



**338.** Pair of Georgian style mahogany carver armchairs with pierced wheatsheaf splats, leather seats, shaped arms, on square tapering legs with stretchers

#### €50-€80



**339.** Edwardian mahogany occasional chair with scroll decoration, pierced splat, upholstered striped seat, on shaped legs

#### €30-€50



**340.** Victorian style Arts and Crafts oak chair with foliate carving, ring turned tapering legs

#### €20-€40