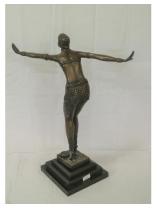

#### €100-€200

**173.** Art Deco figure of a bronzed dancing lady, with stamp 'J B Deposse', on stepped base