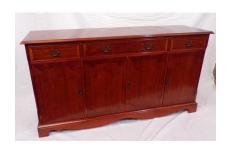

#### €60-€100



**17.** Regency design oval bevelled glass wall mirror

#### €20-€40



**18.** Edwardian style inlaid lamp table on tripod

#### €25-€50



**19.** Edwardian design mahogany cheval mirror with scroll and shell decorated frieze, domed top, bevelled mirror inset, turned columns, with foliate carved cabriole legs

#### €100-€200



**20.** Edwardian mahogany open bookcase with scroll decoration, adjustable shelving, on oblong plinth

#### €120-€200



**21.** Edwardian inlaid mahogany bookcase with adjustable shelving

#### €60-€100



**22.** Oval glass wall mirror with shaped decorated frame

#### €15-€25



**23.** Edwardian mahogany needlepoint firescreen on stepped base

#### €20-€40



**24.** Mahogany coffee table with reeded borders and tapering legs

#### €40-€80



**25.** Victorian style inlaid yew sideboard with three frieze drawers, presses under, with shelving, on bracket feet

#### €100-€200



**26.** Victorian walnut kidney shaped stool with ornate foliate needlepoint decoration , on turned shaped legs

#### €40-€80



**27.** Large bevelled glass wall mirror with foliate decorated frame

#### €60-€100



**28.** Edwardian style round school clock, with brass framed dial

#### €60-€100



**29.** Edwardian style nest of two tables with leatherette tops, and lyre columns

#### €30-€50



**30.** Victorian walnut Scotch chest with frieze drawer, two short and three long drawers under, turned columns, on shaped plinth

#### €200-€400



**31.** Edwardian style inlaid occasional table with wavy border and tripod

€25-€40



**32.** Gold Kashmir