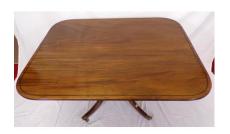

#### €200-€400

**31.** Edwardian style inlaid occasional table with wavy border and tripod

€25-€40

**32.** Gold Kashmir rug with all over diamond design 205x97cm

€100-€200

**33.** Barrel shaped wine cooler with copper banding and shaped handle