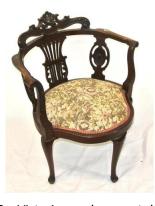

#### €40-€80

**332.** Pair of Victorian style balloonback occasional chairs with scroll decoration, serpentine fronted upholstered seats, on baluster turned legs

€40-€80