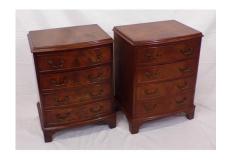

#### €40-€80

**59.** Pair of Edwardian style bow fronted mahogany small chests of four drawers with brass drop handles, on bracket feet