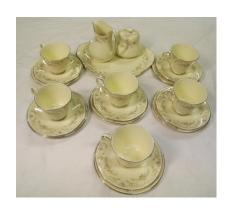

#### €20-€40

**57.** Royal Doulton tweny one piece 'Diana Romance Collection' design tea service with foliate decoration

#### €60-€100

**72.** Forty piece Victorian style tea service with foliate and gilt decoration