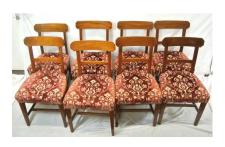

#### €400-€800

**328.** Pair of William IV mahogany hall chairs with pierced domed backs, serpentine fronted seats, on turned legs

**331.** Pair of Edwardian occasional chairs with railed backs, upholstered seats, on sabre legs

**334.** Set of six Hepplewhite style mahogany dining chairs with pierced splats, leather drop-in seats, on cabriole legs with pad feet