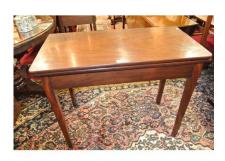

#### €150-€250

**105.** Edwardian inlaid mahogany sofa table with frieze drawers, stretcher and splayed feet