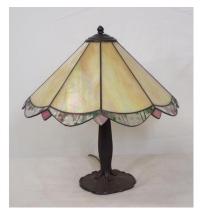

#### €60-€100

**42.** Victorian style brass table lamp with baluster shaped green tinted glass shade