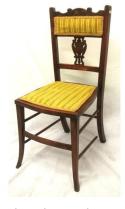

#### €50-€80

**339.** Edwardian mahogany occasional chair with scroll decoration, pierced splat, upholstered striped seat, on shaped legs