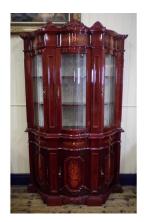

#### €150-€200

**60.** Louis XV style cabinet on stand with stepped top, mirrored back, astragal glazed doors with mirrored back and glass shelving, bow fronted base with frieze drawer, brass drop handles, on square tapering legs with spade feet