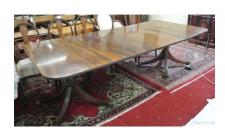

s under, on bracket feet

#### €60-€100



**216.** Pair of cast iron skillet pots with shaped handles and legs

#### €40-€80



**217.** Bronzed GAA 'Eire' plaque with shield shaped timber backplate

#### €120-€200



**218.** Regency design round gilt framed convex wall mirror

#### €20-€40



**219.** Arts & Crafts timber model of a horse

#### €150-€250



**220.** Victorian style mahogany three tier bookshelf with rounded sides

#### €50-€100



**221.** Red and blue ground vintage Iranian runner

#### €120-€160



**222.** Set of 6 Waterford crystal cut glass tumblers with faceted decoration

#### €60-€100



**223.** Waterford Crystal set of six cut glass Sherry glasses

#### €60-€100



**224.** Set of 6 Waterford crystal cut glass tumblers with strawberry diamonds

#### €60-€100



**225.** Edwardian mahogany twin pedestal dining table with reeded borders, two extra leaves inset, raised on baluster turned columns, on reeded quadrapods with lionclaw brass feet and castors

#### €250-€400



**226.** Art Deco hall mirror with bevelled decoration

#### €30-€50



**227.** Waterford Crystal cut glass tray with serpentine serrated edge and faceted decoration

#### €40-€80



**228.** Waterford Crystal desk clock with round brass framed dial

#### €60-€100



**229.** Pair of Waterford Crystal stemmed brandy goblets with diamond decoration

#### €20-€40



**230.** Georgian mahogany lowboy with 3 drawers, brass drop handles with shaped backplates, on cabriole legs with pad feet

#### €200-€300



**231.** Washed red ground hand woven Persian village rug with unique patte