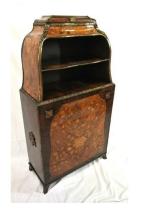

#### €60-€100

**15.** Edwardian mahogany display cabinet / bureau with glazed doors, glass shelving, bureau with fall-out front, fitted interior, press under, on cabriole legs