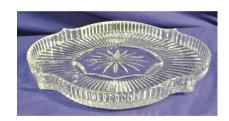

#### €30-€50

**227.** Waterford Crystal cut glass tray with serpentine serrated edge and faceted decoration