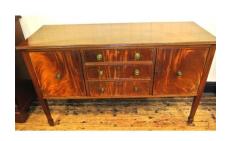

#### €40-€80

**25.** Victorian style inlaid yew sideboard with three frieze drawers, presses under, with shelving, on bracket feet