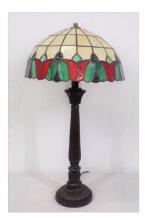

#### €60-€100

**42.** Victorian style brass table lamp with baluster shaped green tinted glass shade

#### €60-€100

**43.** French style electric table lamp with ornate foliate decoration