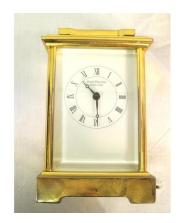

#### €200-€300

**143.** Edwardian style brass framed carriage clock with bevelled glass panels by David Petersen, England