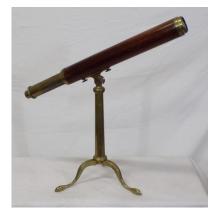

#### €60-€100

**122.** Mariner's brass and timber extending telescope on stand with adjustable base

#### €40-€80

**123.** Ornate brass candle snuffers on shaped base