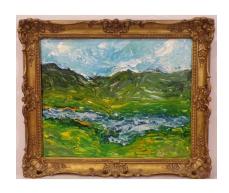

#### €80-€150

**288.** James Campbell 'The Slide' watercolour with chalk highlights 20x30cm signed

€100-€150

**289.** Style of Bartholomew Coles Watkins, 'Study of Kerry mountains' pair of oils on board 20x30cm each