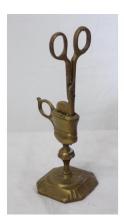

#### €40-€80

**123.** Ornate brass candle snuffers on shaped base

#### €30-€50

**124.** Victorian mahogany jardiniere stand with bowed rails, on turned column, on concave tripod with castors