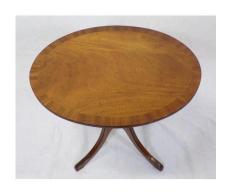

#### €40-€80

**51.** Edwardian oval occasional or coffee table with tip-up top, on vase turned column with quadrapod