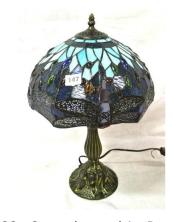

#### €60-€100

**42.** Victorian style brass table lamp with baluster shaped green tinted glass shade

#### €60-€100

**43.** French style electric table lamp with ornate foliate decoration