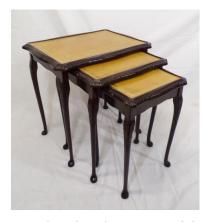

#### €60-€100

**29.** Edwardian style nest of two tables with leatherette tops, and lyre columns