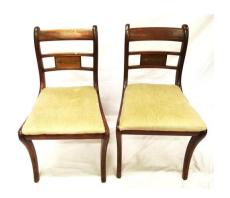

#### €40-€80

#### €400-€800

**328.** Pair of William IV mahogany hall chairs with pierced domed backs, serpentine fronted seats, on turned legs

**331.** Pair of Edwardian occasional chairs with railed backs, upholstered seats, on sabre legs