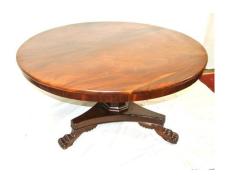

#### €40-€80

**65.** William IV round mahogany centre or library table with tip-up top, hexagonal tape ring column, with collar on concave plinth with carved claw feet