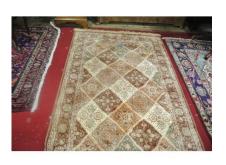

#### €200-€400

**31.** Edwardian style inlaid occasional table with wavy border and tripod

€25-€40

**32.** Gold Kashmir rug with all over diamond design 205x97cm

€100-€200

**33.** Barrel shaped wine cooler with copper banding and shaped handle