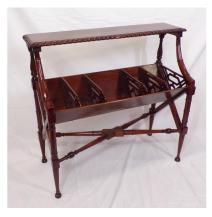

#### €350-€500

**121.** Edwardian style mahogany two tier book rack with rope edge borders, pierced dividers, on bamboo turned legs with stretchers

#### €60-€100

**122.** Mariner's brass and timber extending telescope on stand with adjustable base