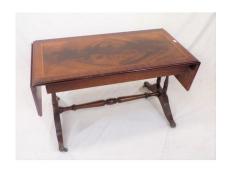

#### €150-€250

**41.** Edwardian small sofa shaped coffee table with drop leaves and reeded legs