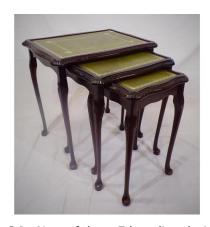

#### €60-€100

**29.** Edwardian style nest of two tables with leatherette tops, and lyre columns