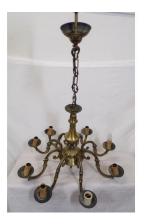

#### €60-€100

**137.** French style ormolu hanging chandelier with S-shaped arms, and shaped sconces