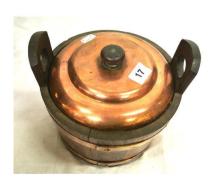

#### €200-€400

**31.** Edwardian style inlaid occasional table with wavy border and tripod

€25-€40

**32.** Gold Kashmir rug with all over diamond design 205x97cm

€100-€200

**33.** Barrel shaped wine cooler with copper banding and shaped handle

€20-€40

**34.** Edwardian design open bookcase with foliate decoration, adjustable shelving, on turned legs

€60-€100

**35.** Georgian mahogany chest of three drawers, the drawers with brass drop handles, on bracket feet