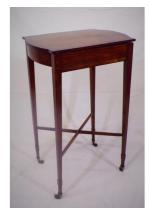

#### €120-€200

**55.** Beidermeier oblong walnut table with rounded borders, frieze drawer, round handle, on shaped legs