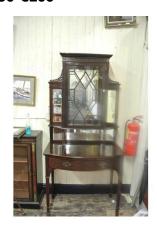

#### €60-€100

**15.** Edwardian mahogany display cabinet / bureau with glazed doors, glass shelving, bureau with fall-out front, fitted interior, press under, on cabriole legs