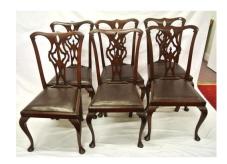

**334.** Set of six Hepplewhite style mahogany dining chairs with pierced splats, leather drop-in seats, on cabriole legs with pad feet