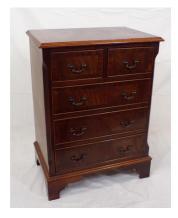

#### €40-€80

**49.** Edwardian crossbanded mahogany small chest of two short and three long drawers with drop handles, on bracket feet