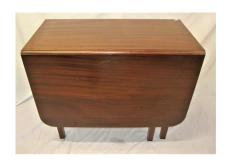

#### €80-€150

**50.** Edwardian mahogany pembroke table with drop leraves, reeded borders, gateleg supports, on tapering legs