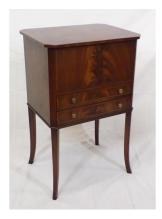

#### €60-€100

**15.** Edwardian mahogany display cabinet / bureau with glazed doors, glass shelving, bureau with fall-out front, fitted interior, press under, on cabriole legs