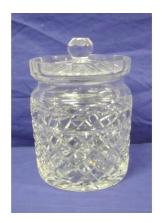

ite multicoloured faceted shade

#### €150-€250



**198.** Ornate bronzed figured lamp "Cavalier", on round base

#### €100-€200



**199.** Victorian mahogany round lamp or wine table with reeded raised border, reeded foliate decorated column, on hipped tripod

#### €60-€100



**200.** Victorian inlaid mahogany square centre or library table with reeded borders, round corners, raised on turned columns, on splayed quadrapod with brass capped toes and castors

#### €250-€400



**201.** Edwardian inlaid and crossbanded mahogany and rosewood occasional or work table with rounded borders, sectioned interior, raised on inlaid square tapering legs with stretchers and castors

#### €150-€250



**202.** Waterford Crystal baluster shaped decanter, stopper and hobnail decoration

#### €60-€100



**203.** Waterford Crystal cut glass biscuitaire with lid and hobnail decoration

#### €60-€100



**204.** Edwardian style 'Mamas and Papas' rocking horse with leatherette saddle and shaped base

#### €150-€250



**205.** Victorian mahogany bow fronted chest of two short and two long drawers with bun handles, on turned legs

#### €60-€100



**206.** Large framed bevelled glass wall mirror with angled sides and mirrored frame

#### €100-€200



**207.** 10 pieces of gilt and foliate decorated Limoges

#### €40-€80



**208.** Meissen style cake plate with ornate foliate and bird decoration, with ormolu stand with shaped handle

#### €20-€40



**209.** Ornate bronzed Art Deco electric lamp with multi-coloured faceted shade

#### €80-€150



**210.** Nelson style mahogany sideboard with