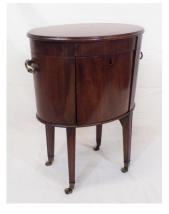

#### €200-€400

**31.** Edwardian style inlaid occasional table with wavy border and tripod

€25-€40

**32.** Gold Kashmir rug with all over diamond design 205x97cm

€100-€200

**33.** Barrel shaped wine cooler with copper banding and shaped handle

€20-€40

**34.** Edwardian design open bookcase with foliate decoration, adjustable shelving, on turned legs

€60-€100

**35.** Georgian mahogany chest of three drawers, the drawers with brass drop handles, on bracket feet