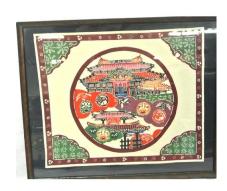

#### €30-€50

**261.** Oriental School 'Study of an Oriental building with foliage' ink on cloth 38x46cm