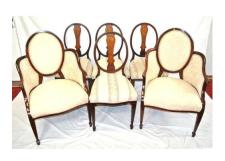

#### €500-€1000

**325.** Set of eight Edwardian inlaid mahogany dining chairs with reeded bowed rails, foliate upholstery, on square tapering legs with stretchers

#### €400-€800

**326.** Set of 8 Chippendale style mahogany dining chairs with pierced splats, drop-in seats, on carved cabrile legs with claw on ball feet, including 2 carver armchairs