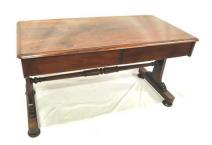

#### €40-€80

**75.** Victorian mahogany library or breakfast table with rounded borders, tip-up top, on turned tapering column with circular collar, on scroll quadrapod

#### €300-€500

**76.** Edwardian oval occasional or lamp table with reeded column, on hipped tripod