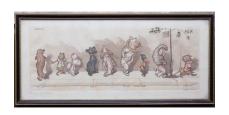

#### €200-€400

**323.** Pair of ornate cast iron garden benches with domed backs, foliate decoration, shaped sides and legs