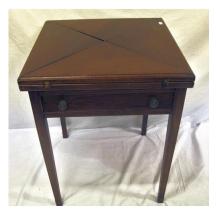

#### €60-€100

**99.** Edwardian mahogany envelope card table with swivel top, fold-out diamonds, counterwells, frieze drawer with brass drop handles, on cabriole legs with shaped stretchers