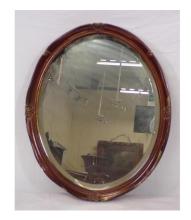

lot of porcelain, ware, etc in box

€20-€40



**7.** Assorted lot of glassware in box.

€20-€40



**11.** Assorted lot of blue and white ware in box

€40-€60



**4.** Assorted lot of porcelain, ware, etc in box

€20-€40



**8.** Assorted lot of brassware, etc in box

€20-€40



**12.** Assorted lot of ware, etc in box

€20-€40



**13.** Assorted lot of blue and white porcelain in box

#### €20-€40



**14.** Assorted lot of silverplated items, etc in box

#### €60-€100



**15.** Edwardian mahogany display cabinet / bureau with glazed doors, glass shelving, bureau with fall-out front, fitted interior, press under, on cabriole legs

#### €60-€100



**16.** Regency style two tier corner washstand with shaped back, frieze drawer, round handles, shaped legs and stretcher

#### €60-€100



**17.** Regency design oval bevelled glass wall mirror

#### €20-€40



**18.** Edwardian style inlaid lamp table on tripod

#### €25-€50



**19.** Edwardian design mahogany cheval mirror with scroll and shell decorated frieze, domed top, bevelled mirror inset, turned columns, with foliate carved cabriole legs

#### €100-€200



**20.** Edwardian mahogany open bookcase with scroll decoration, adjustable shelving, on oblong plinth

#### €120-€200



**21.** Edwardian inlaid mahogany bookcase with adjustable shelving

#### €60-€100



**22.** Oval glass wall mirror with shaped decorated frame

#### €15-€25



**23.** Edwardian mahogany needlepoint firescreen on stepped base

#### €20-€40



**24.** Mahogany coffee table with reeded borders and tapering legs

#### €40-€80



**25.** Victor