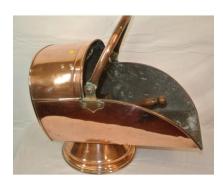

50



**139.** Edwardian inlaid and crossbanded mahogany envelope card table with swivel top, fold-out diamonds, baize playing surface, frieze drawer with brass drop handles, on inlaid tapering legs with applied collars

#### €200-€300



**140.** French style serpentine fronted display cabinet with scroll decorated pediments, foliate inlay, shaped glazed doors with shelved interior, press under, on plinth

#### €200-€400



**141.** Edwardian mahogany pembroke table with drop leaves, rounded borders, swivel top, shaped legs with stretcher

#### €60-€100



**142.** Victorian mahogany stick barometer with shaped pediment and round base by John Noida

#### €200-€300



**143.** Edwardian style brass framed carriage clock with bevelled glass panels by David Petersen, England

#### €60-€100



**144.** Victorian copper helmet shaped coal scuttle with shaped handles and shovel

#### €60-€100



**145.** Edwardian inlaid and crossbanded mahogany pembroke table with D-shaped drop leaves, frieze drawer with brass drop handles, pull-out supports, on inlaid square tapering legs with castors

#### €200-€300



**146.** Victorian style foot stool with upholstered top and cabriole legs

#### €40-€80



**147.** Waterford Crystal electric table lamp with baluster shaped shade and round bowl

#### €80-€120



**148.** Waterford Crystal round bowl with serrated borders

#### €20-€40



**149.** Edwardian demi-lune hall or side table with reeded border, on reeded square tapering legs with spade feet

#### €100-€160



**150.** Victorian mahogany chiffonier with shaped scroll decorated back