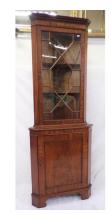

#### €40-€80

**215.** Edwardian mahogany corner display cabinet with glazed door, shelved interior, shelved press under, on bracket feet