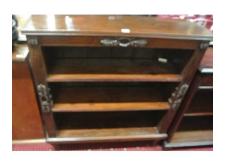

#### €100-€200

**20.** Edwardian mahogany open bookcase with scroll decoration, adjustable shelving, on oblong plinth

#### €120-€200

**21.** Edwardian inlaid mahogany bookcase with adjustable shelving