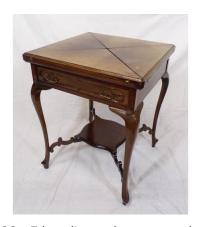

#### €120-€200

**55.** Beidermeier oblong walnut table with rounded borders, frieze drawer, round handle, on shaped legs