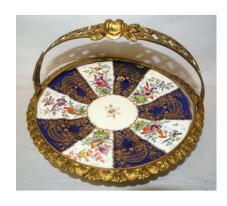

€30-€60

**5.** Assorted lot of porcelain, etc in box

€30-€50

**9.** Assorted lot of Oriental ware, etc in box

€50-€80

**2.** Assorted lot of brassware, etc in box

€40-€60

**6.** Assorted lot of blue and white and other ware in box