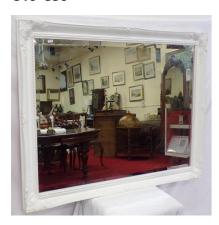

mirror inset, turned columns, with foliate carved cabriole legs

#### €100-€200



**20.** Edwardian mahogany open bookcase with scroll decoration, adjustable shelving, on oblong plinth

#### €120-€200



**21.** Edwardian inlaid mahogany bookcase with adjustable shelving

#### €60-€100



**22.** Oval glass wall mirror with shaped decorated frame

#### €15-€25



**23.** Edwardian mahogany needlepoint firescreen on stepped base

#### €20-€40



**24.** Mahogany coffee table with reeded borders and tapering legs

#### €40-€80



**25.** Victorian style inlaid yew sideboard with three frieze drawers, presses under, with shelving, on bracket feet

#### €100-€200



**26.** Victorian walnut kidney shaped stool with ornate foliate needlepoint decoration , on turned shaped legs

#### €40-€80



**27.** Large bevelled glass wall mirror with foliate decorated frame

#### €60-€100



**28.** Edwardian style round school clock, with brass framed dial

#### €60-€100



**29.** Edwardian style nest of two tables with leatherette tops, and lyre columns

#### €30-€50



**30.** Victorian walnut Scotch chest with frieze drawer, two short and three long drawers under, turned columns, on shaped plinth

#### €200-€400



**31.** Edwardian style inlaid occasional table with wavy border and tripod

€25-€40



**32.** Gold Kashmir rug with all over diamond design 205x97cm

€100-€200



**33.** Barrel shaped wine cooler with copper banding and shaped handle

€20-€40



**34.** Edwardian design open bookcase with foliate decoration, adjustable shelving, on turned legs

€60-€100



**35.** Georg