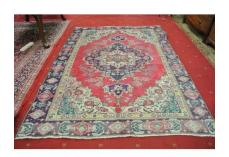

*190.** Edwardian mahogany chest of three drawers with hexagonal brass drop handles, on bracket feet

#### €100-€200



**191.** Pair of wrought iron jardiniere stands with foliate and grapevine decoration, and shaped legs

#### €100-€160



**192.** Edwardian bevelled glass wall mirror with foliate frame

#### €60-€100



**193.** Brass 6 branch hanging light with S-shaped arms and shaped sconces

#### €30-€50



**194.** Edwardian hexagonal yew occasional table painted with portrait of a lady and foliage, on square tapering legs with ornate stretchers

#### €150-€200



**195.** Victorian mahogany display cabinet with ornate scroll decorated back, shaped bevelled mirror insets, glazed door with lined interior, shelving, side presses, brass drop handles, on cabriole legs

#### €300-€500



**196.** Full pile red ground Persian Kashan carpet with floral medallion design 290x200cm

#### €400-€600



**197.** Ornate bronzed electric table lamp with blue and white multicoloured faceted shade

#### €150-€250



**198.** Ornate bronzed figured lamp "Cavalier", on round base

#### €100-€200



**199.** Victorian mahogany round lamp or wine table with reeded raised border, reeded foliate decorated column, on hipped tripod

#### €60-€100



**200.** Victorian inlaid mahogany square centre or library table with reeded borders, round corners, raised on turned columns, on splayed quadrapod with brass capped toes and castors

#### €250-€400



**201.** Edwardian inlaid and crossbanded mahogany and rosewood occasional or work table with rounded borders, sectioned interior, raised on inl