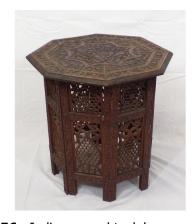

#### €100-€200

**56.** Indian carved teak hexagonal shaped occasional table with folding base