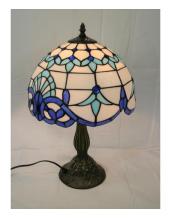

0-€200



**191.** Pair of wrought iron jardiniere stands with foliate and grapevine decoration, and shaped legs

#### €100-€160



**192.** Edwardian bevelled glass wall mirror with foliate frame

#### €60-€100



**193.** Brass 6 branch hanging light with S-shaped arms and shaped sconces

#### €30-€50



**194.** Edwardian hexagonal yew occasional table painted with portrait of a lady and foliage, on square tapering legs with ornate stretchers

#### €150-€200



**195.** Victorian mahogany display cabinet with ornate scroll decorated back, shaped bevelled mirror insets, glazed door with lined interior, shelving, side presses, brass drop handles, on cabriole legs

#### €300-€500



**196.** Full pile red ground Persian Kashan carpet with floral medallion design 290x200cm

#### €400-€600



**197.** Ornate bronzed electric table lamp with blue and white multicoloured faceted shade

#### €150-€250



**198.** Ornate bronzed figured lamp "Cavalier", on round base

#### €100-€200



**199.** Victorian mahogany round lamp or wine table with reeded raised border, reeded foliate decorated column, on hipped tripod

#### €60-€100



**200.** Victorian inlaid mahogany square centre or library table with reeded borders, round corners, raised on turned columns, on splayed quadrapod with brass capped toes and castors

#### €250-€400



**201.** Edwardian inlaid and crossbanded mahogany and rosewood occasional or work table with rounded borders, sectioned interior, raised on inlaid square tapering legs with stretchers and castors

#### €150-€250



**202.** Waterford Crystal baluster sh