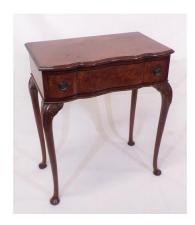

#### €120-€200

**55.** Beidermeier oblong walnut table with rounded borders, frieze drawer, round handle, on shaped legs