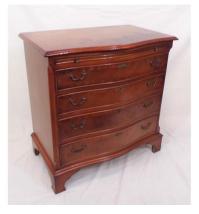

#### €40-€80

**49.** Edwardian crossbanded mahogany small chest of two short and three long drawers with drop handles, on bracket feet