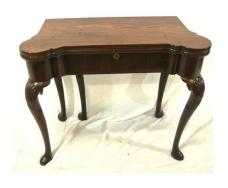

#### €60-€100

**99.** Edwardian mahogany envelope card table with swivel top, fold-out diamonds, counterwells, frieze drawer with brass drop handles, on cabriole legs with shaped stretchers