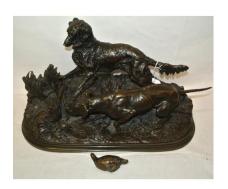

#### €250-€400

**172.** Ornate bronzed group - two hunting dogs with a hen, stamped PJ Mane 1847, on oval base