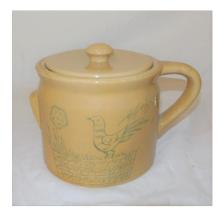

#### €40-€80

**48.** Earthenware pot with round lid and handle and bird decoration