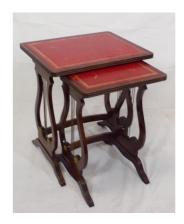

#### €60-€100

**29.** Edwardian style nest of two tables with leatherette tops, and lyre columns