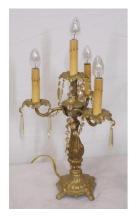

#### €60-€100

**137.** French style ormolu hanging chandelier with S-shaped arms, and shaped sconces