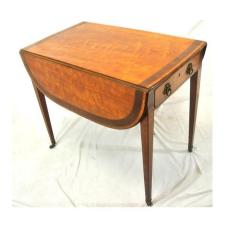

#### €80-€150

**50.** Edwardian mahogany pembroke table with drop leraves, reeded borders, gateleg supports, on tapering legs