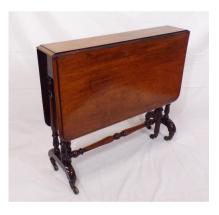

#### €60-€100

**99.** Edwardian mahogany envelope card table with swivel top, fold-out diamonds, counterwells, frieze drawer with brass drop handles, on cabriole legs with shaped stretchers