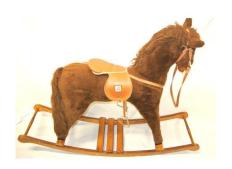

#### €60-€100

**204.** Edwardian style 'Mamas and Papas' rocking horse with leatherette saddle and shaped base