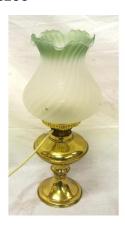

#### €60-€100

**42.** Victorian style brass table lamp with baluster shaped green tinted glass shade