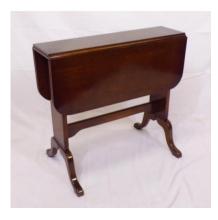

#### €80-€150

**50.** Edwardian mahogany pembroke table with drop leraves, reeded borders, gateleg supports, on tapering legs