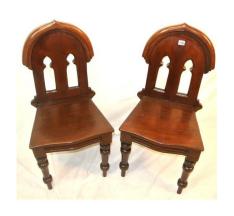

#### €300-€600

**335.** Victorian mahogany hall chair with scroll and foliate decorated shaped back, on baluster turned legs

#### €150-€200

#### €60-€100

**336.** Victorian walnut ladies spoonback chair with foliate carving, buttoned upholstery, serpentine fronted seat, on cabriole legs with foliate decoration