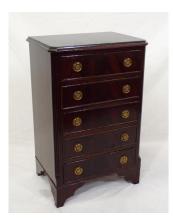

#### €40-€80

**49.** Edwardian crossbanded mahogany small chest of two short and three long drawers with drop handles, on bracket feet