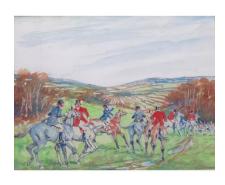

#### €250-€400

**276.** English school 'The Oxford cavalry protecting their beef' print 23x34cm

€60-€100

**277.** Kevin Platt 'Peaceful harbour scene' oil on board 45x90cm signed

€100-€160

**278.** Maritime school 'Choppy sea' oil on canvas 50x100cm signed indistinctly