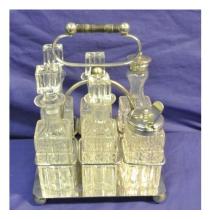

#### €40-€80

**178.** Victorian style silverplated cruet set with six glass bottles and shaped handle