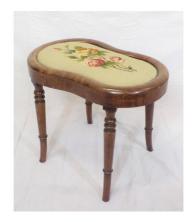

#### €100-€200

**26.** Victorian walnut kidney shaped stool with ornate foliate needlepoint decoration , on turned shaped legs