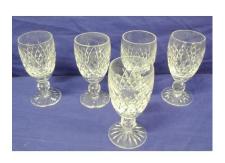

#### €140-€200

**187.** Set of five Waterford Crystal stemmed wine stemmed glasses with diamond and faceted decoration