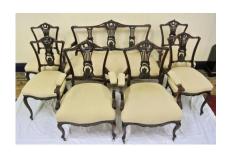

#### €1750-€2250

**324.** Six piece Edwardian inlaid mahogany drawing room suite with inlaid oval backs, splats with musical and foliate inlay, with inlaid square tapering legs with spade feet, including two carver armchairs

#### €500-€1000

**325.** Set of eight Edwardian inlaid mahogany dining chairs with reeded bowed rails, foliate upholstery, on square tapering legs with stretchers

#### €400-€800

**326.** Set of 8 Chippendale style mahogany dining chairs with pierced splats, drop-in seats, on carved cabrile legs with claw on ball feet, including 2 carver armchairs

#### €400-€800

**327.** Edwardian mahogany seven piece drawing room suite with foliate carved pierced wheatsheaf splats, scroll and foliate carved top rails, serpentine fronted upholstered seats, and cabriole legs with castors