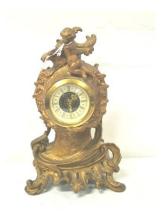

#### €60-€100

**138.** French style ormolu mantle clock with cherub and foliate decoration, circular enamel dial, and shaped base